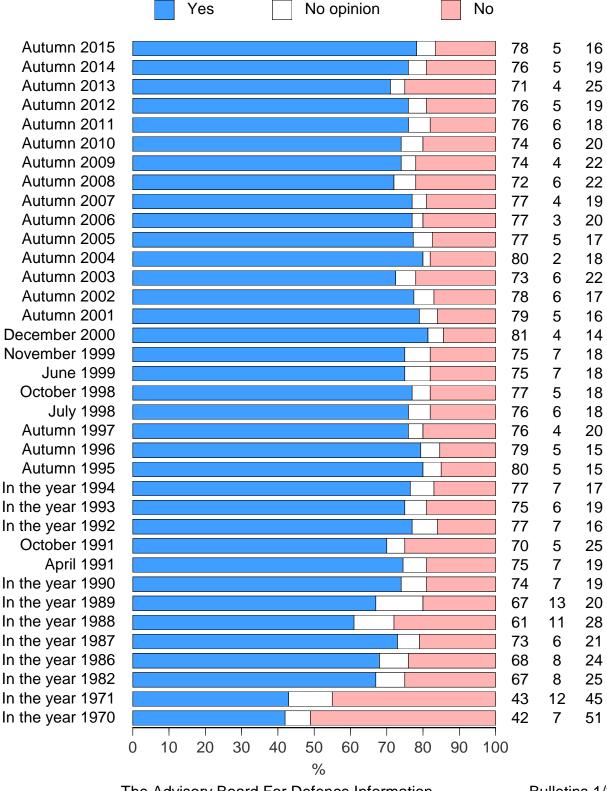

#### The will to defend the nation

"If Finland were attacked, should Finns, in your opinion, take up arms to defend themselves in all situations, even if the outcome seemed uncertain?"

ABDI

The Advisory Board For Defence Information

#### The will to defend the nation

"If Finland were attacked, should Finns, in your opinion, take up arms to defend themselves in all situations, even if the outcome seemed uncertain?"

The Advisory Board For Defence Information