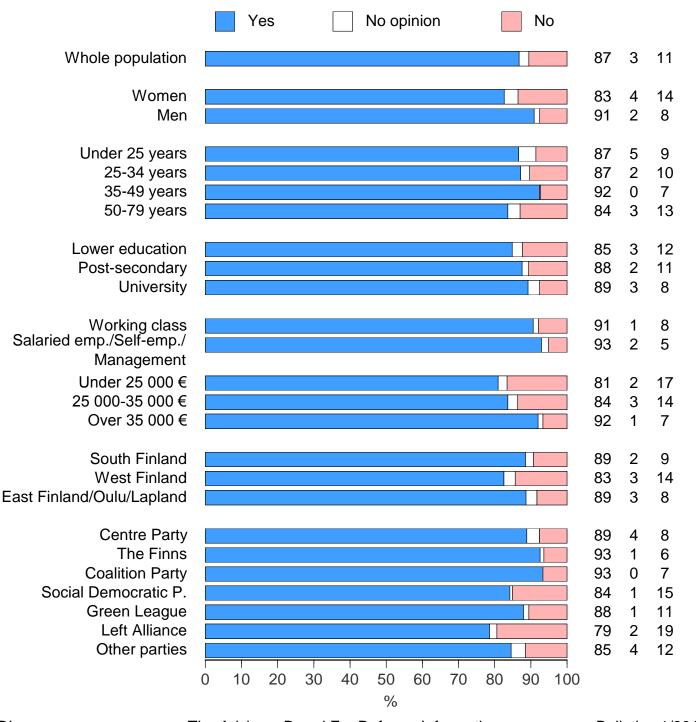

#### The will to defend the country (personal level)

"If Finland is attacked, would you personally be ready to take part in national defence tasks according to your competences and skills?"

ABDI

The Advisory Board For Defence Information

#### The will to defend the country (personal level)

"If Finland is attacked, would you personally be ready to take part in national defence tasks according to your competences and skills?"