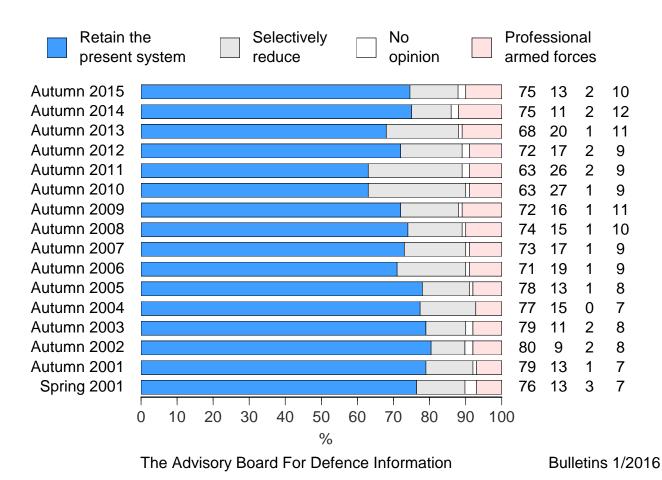

#### **General conscription**

"Finland employs a defence system based on general conscription for men, in which the largest possible number of men from each annual intake receive military training and which produces a large reserve. Should the present system be retained or should it migrate to a selective national service, in which only a part of the intake would receive military training and which would result in smaller reserves, or, should it entirely change over to a fully professional military with fewer personnel?"