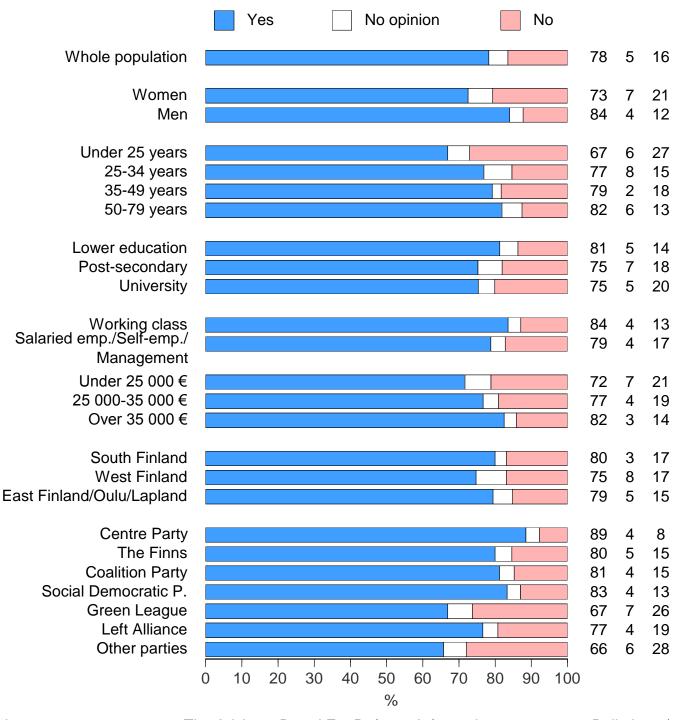

# The common immigration and asylum policy of the European Union<sup>17</sup>

"In your opinion, is the common immigration and asylum policy for Europe needed?"

ABDI

The Advisory Board For Defence Information