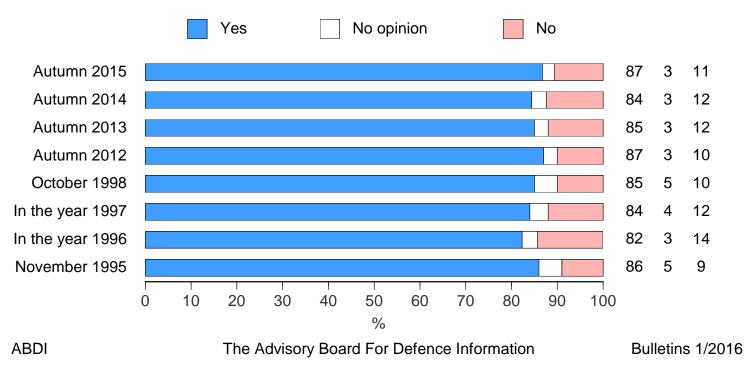

#### The will to defend the nation

"If Finland were attacked, should Finns, in your opinion, take up arms to defend themselves in all situations, even if the outcome seemed uncertain?"

ABDI

The Advisory Board For Defence Information

#### The will to defend the nation

"If Finland were attacked, should Finns, in your opinion, take up arms to defend themselves in all situations, even if the outcome seemed uncertain?"

The Advisory Board For Defence Information