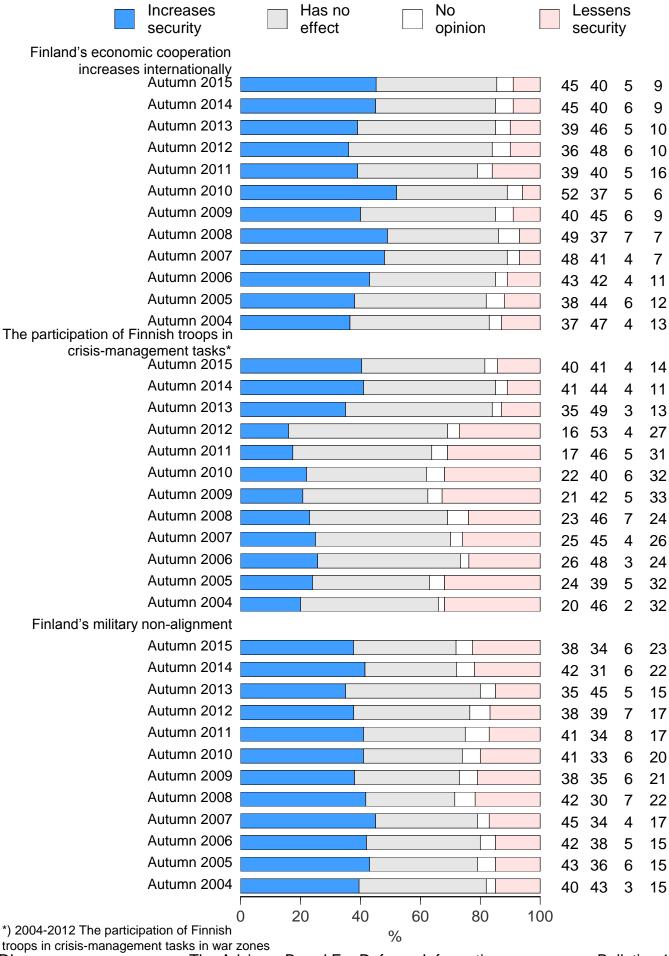

#### Factors affecting security

"How do you assess the following phenomena and factors? How do they affect the security of Finland and Finns?"

#### Factors affecting security (I)

"How do you assess the following phenomena and factors?

How do they affect the security of Finland and Finns?"

The Advisory Board For Defence Information

Bulletins 1/2016

#### Factors affecting security (II)

"How do you assess the following phenomena and factors? How do they affect the security of Finland and Finns?"

ABDI

#### Factors affecting security (III)

"How do you assess the following phenomena and factors? How do they affect the security of Finland and Finns?"

The Advisory Board For Defence Information

Bulletins 1/2016