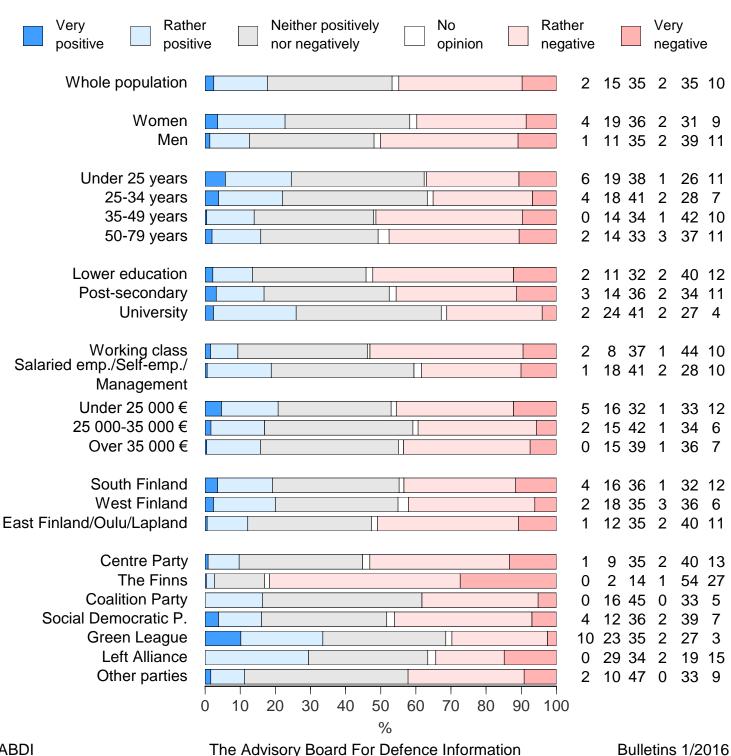

#### Preparedness in the European Union to the growing number Figure 16 of asylum seekers

"In your view, how was the European Union prepared to the growing number of asylum seekers?"