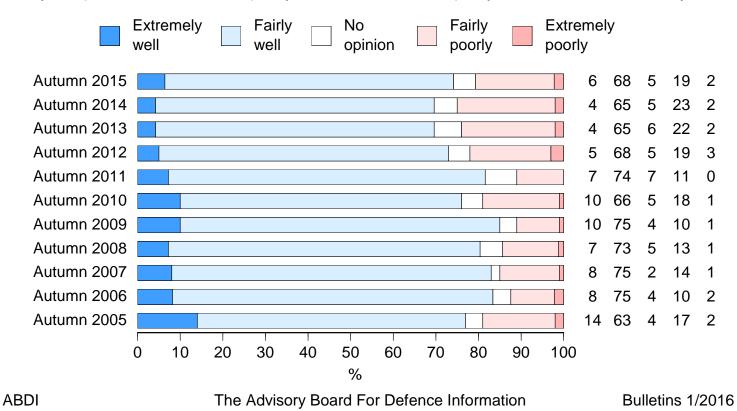

#### The conduct of defence policy in Finland

"In your opinion, how well or how poorly has Finland's defence policy been conducted in recent years?"

| Extrem well                            | y Fairly No well opinion           |              | xtremely<br>oorly |
|----------------------------------------|------------------------------------|--------------|-------------------|
| Whole population                       |                                    | 6            | 68 5 19 2         |
| Women                                  |                                    | 5            | 69 8 16 1         |
| Men                                    |                                    | 7            | 66 2 21 3         |
| Under 25 years                         |                                    | 6            | 689161            |
| 25-34 years                            |                                    | 7            | 62 6 22 4         |
| 35-49 years                            |                                    | 4            | 63 6 24 3         |
| 50-79 years                            |                                    | 8            | 3 72 3 15 2       |
| Lower education                        |                                    | 6            | 6666193           |
| Post-secondary                         |                                    | 8            | 8 65 3 23 1       |
| University                             |                                    | 6            | 5 73 5 14 2       |
| Working class                          |                                    | 7            | 62 7 21 3         |
| Salaried emp./Self-emp./<br>Management |                                    | 6            | 5 70 4 20 0       |
| Under 25 000 €                         |                                    | 7            | 63 5 20 4         |
| 25 000-35 000 €                        |                                    | 3            | 3 72 3 23 0       |
| Over 35 000 €                          |                                    | 5            | 5 73 4 16 2       |
| South Finland                          |                                    | 8            | 69 4 18 2         |
| West Finland                           |                                    | 5            | 5 69 7 16 3       |
| East Finland/Oulu/Lapland              |                                    | 5            | 65 5 23 2         |
| Centre Party                           |                                    | 5            | 5 74 3 18 0       |
| The Finns                              |                                    | 3            | 3 44 3 44 6       |
| Coalition Party                        |                                    | 4            | 81 2 11 1         |
| Social Democratic P.                   |                                    | 7            |                   |
| Green League                           |                                    | 6            |                   |
| Left Alliance                          |                                    | 5            |                   |
| Other parties                          |                                    |              | 4 67 1 14 5       |
|                                        | 10 20 30 40 50 60 7<br>%           | 70 80 90 100 |                   |
| ABDI                                   | he Advisory Board For Defence Info | ormation     | Bulletins 1/2016  |

#### The conduct of defence policy in Finland

"In your opinion, how well or how poorly has Finland's defence policy been conducted in recent years?"