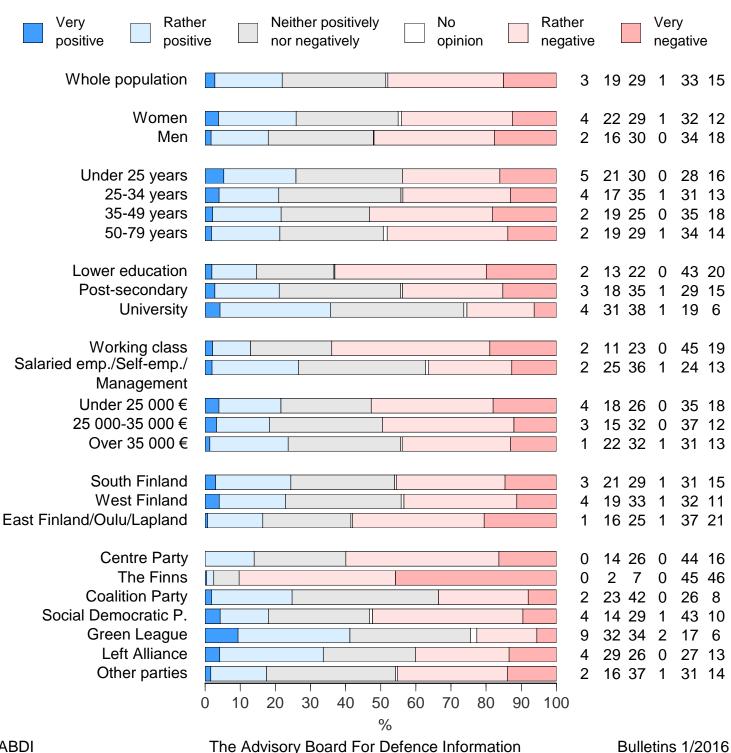

# Preparedness in Finland to the growing number of asylum seekers

"In your view, how was Finland prepared to the growing number of asylum seekers?"

| Very Fair<br>well well                                                                                                 |                                                 | •                     |                                                          | Ve<br>ba         | •                                                                                                                   |
|------------------------------------------------------------------------------------------------------------------------|-------------------------------------------------|-----------------------|----------------------------------------------------------|------------------|---------------------------------------------------------------------------------------------------------------------|
| Whole population                                                                                                       |                                                 | 0                     | 13 18                                                    | 1                | 48 20                                                                                                               |
| Women<br>Men                                                                                                           |                                                 | 0<br>0                | 14 18<br>11 19                                           | 1<br>1           | 48 19<br>47 22                                                                                                      |
| Under 25 years<br>25-34 years<br>35-49 years<br>50-79 years                                                            |                                                 | 0<br>1<br>0<br>0      |                                                          | 2<br>1<br>0<br>1 | 43 8<br>48 16<br>47 27<br>49 22                                                                                     |
| Lower education<br>Post-secondary<br>University                                                                        |                                                 | 0<br>0<br>0           |                                                          | 1<br>0<br>0      | 45 21<br>52 19<br>50 20                                                                                             |
| Working class<br>Salaried emp./Self-emp./<br>Management                                                                |                                                 | 0<br>0                |                                                          | 0<br>0           | 46 21<br>51 23                                                                                                      |
| Under 25 000 €<br>25 000-35 000 €<br>Over 35 000 €                                                                     |                                                 | 0<br>0<br>0           | 14 21<br>19 21<br>10 15                                  | 2<br>0<br>0      | 44 19<br>48 12<br>53 21                                                                                             |
| South Finland<br>West Finland<br>East Finland/Oulu/Lapland                                                             |                                                 | 0<br>0<br>0           |                                                          | 1<br>2<br>0      | 46 23<br>48 17<br>51 19                                                                                             |
| Centre Party<br>The Finns<br>Coalition Party<br>Social Democratic P.<br>Green League<br>Left Alliance<br>Other parties |                                                 | 0<br>0<br>1<br>0<br>0 | 9 13<br>7 7<br>16 14<br>14 19<br>15 29<br>12 26<br>12 23 | 1<br>0<br>0      | <ul> <li>57 21</li> <li>45 40</li> <li>47 22</li> <li>46 18</li> <li>46 10</li> <li>42 20</li> <li>51 15</li> </ul> |
| ABDI                                                                                                                   | %<br>The Advisory Board For Defence Information |                       | Bulle                                                    | tins             | 1/2016                                                                                                              |