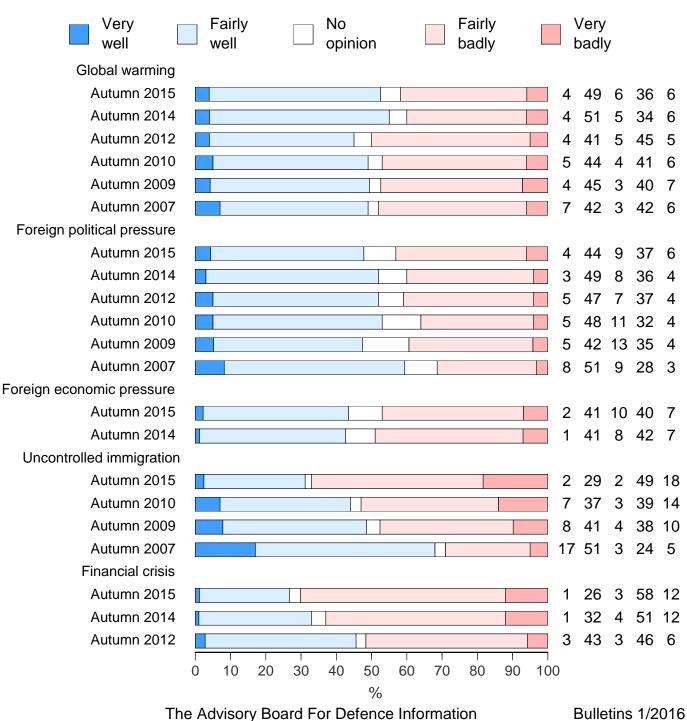

#### Preparedness for various threats (III)

"How well do you think Finland has prepared for the following security threats?"

ABDI