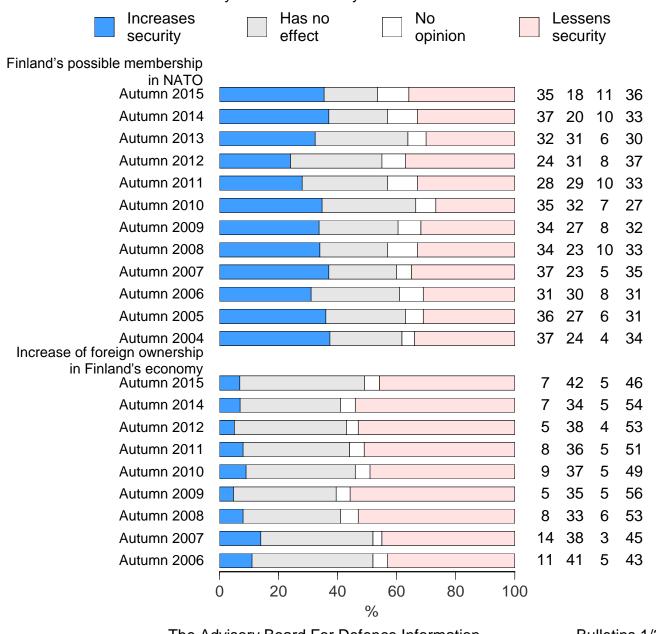

#### Factors affecting security

"How do you assess the following phenomena and factors? How do they affect the security of Finland and Finns?"

#### Factors affecting security (I)

"How do you assess the following phenomena and factors?

How do they affect the security of Finland and Finns?"

The Advisory Board For Defence Information

Bulletins 1/2016

#### Factors affecting security (II)

"How do you assess the following phenomena and factors? How do they affect the security of Finland and Finns?"

ABDI

#### Factors affecting security (III)

"How do you assess the following phenomena and factors? How do they affect the security of Finland and Finns?"

The Advisory Board For Defence Information

Bulletins 1/2016