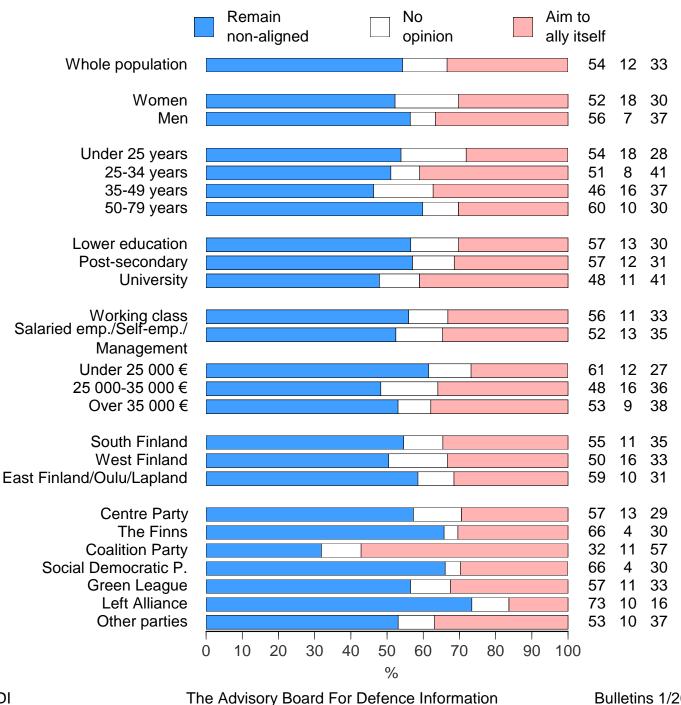

## Military alignment or non-alignment

"In your opinion, should Finland remain militarily non-aligned or should Finland aim to ally itself militarily?"

ABDI

Bulletins 1/2016

## Military alignment or non-alignment

"In your opinion, should Finland remain militarily non-aligned or should Finland aim to ally itself militarily?"