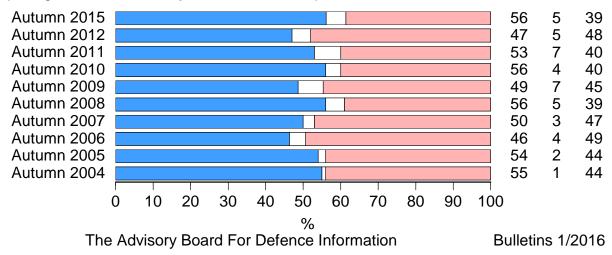

## The likelihood of a military threat

"How likely is it that a military threat against Finland emerges in the next 10 years?"

| Very Rath<br>likely likely                                                                                             | - | No<br>opinion | Very<br>unlikely |                                             | Not lil<br>at all                | kely                            |                                                                 |
|------------------------------------------------------------------------------------------------------------------------|---|---------------|------------------|---------------------------------------------|----------------------------------|---------------------------------|-----------------------------------------------------------------|
| Autumn 2015                                                                                                            |   |               |                  | 3                                           | 19 50                            | 3 2                             | 14                                                              |
| Autumn 2014                                                                                                            |   |               |                  | 3                                           | 18 54                            | 2 18                            | 85                                                              |
| Autumn 2013                                                                                                            |   |               |                  | 1                                           | 6 41                             | 1 38                            | 8 13                                                            |
| 0 10                                                                                                                   |   | 50 60 70<br>% | 80 90 100        | 0                                           |                                  |                                 |                                                                 |
| Very Rath<br>likely likely                                                                                             |   | No<br>opinion | Very<br>unlikely |                                             | Not li<br>at all                 | •                               |                                                                 |
| Whole population                                                                                                       |   |               |                  | 3                                           | 19 50                            | 3 2                             | 21 4                                                            |
| Women<br>Men                                                                                                           |   |               |                  | ] 3<br>] 3                                  | 21 51<br>17 49                   |                                 | 64<br>255                                                       |
| Under 25 years<br>25-34 years<br>35-49 years<br>50-79 years                                                            |   |               |                  | 3<br>7<br>2<br>2                            | 24 45<br>13 46<br>18 52<br>20 52 | 2 2<br>3 2                      | 21 3<br>25 7<br>23 3<br>8 4                                     |
| Lower education<br>Post-secondary<br>University                                                                        |   |               |                  | 4<br>2<br>2                                 | 25 47<br>17 48<br>10 57          | 3 2                             | 54<br>273<br>255                                                |
| Working class<br>Salaried emp./Self-emp./<br>Management                                                                |   |               |                  | 2<br>] 1                                    | 21 48<br>13 52                   |                                 | 8 6<br>28 2                                                     |
| Under 25 000 €<br>25 000-35 000 €<br>Over 35 000 €                                                                     |   |               |                  | 3<br>5<br>1                                 | 19 49<br>25 47<br>15 55          | 3 1                             | 22 4<br>6 5<br>24 4                                             |
| South Finland<br>West Finland<br>East Finland/Oulu/Lapland                                                             |   |               |                  | 3<br>3<br>3                                 | 20 52<br>17 47<br>20 50          | 4 2                             | 20 3<br>21 7<br>22 3                                            |
| Centre Party<br>The Finns<br>Coalition Party<br>Social Democratic P.<br>Green League<br>Left Alliance<br>Other parties |   | 40 50 60 7    |                  | 1<br>  5<br>  0<br>  2<br>  5<br>  5<br>  2 |                                  | 0 1<br>0 2<br>5 1<br>1 2<br>1 4 | 23 2<br>4 2<br>23 2<br>5 4<br>23 5<br>4<br>23 5<br>42 10<br>8 2 |