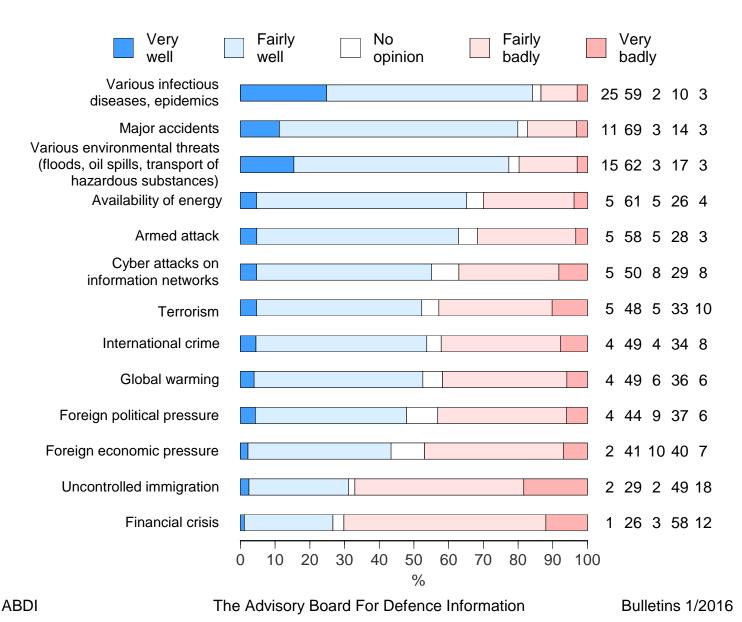

#### **Preparedness for various threats**

"How well do you think Finland has prepared for the following security threats?"

## Preparedness for various threats (I)

"How well do you think Finland has prepared for the following security threats?"

|                                                | Very<br>well    | Fair<br>well      | •    |          | No<br>opin | ion         |     | airly<br>adly |                 |     | Ver<br>bac |    |      |     |
|------------------------------------------------|-----------------|-------------------|------|----------|------------|-------------|-----|---------------|-----------------|-----|------------|----|------|-----|
| Various infectious                             | -               |                   |      |          |            |             |     |               |                 |     |            | _  |      | ~   |
|                                                | Autumr          |                   |      |          |            |             |     |               |                 |     | 59         |    |      |     |
|                                                | Autumr          |                   |      |          |            |             |     |               |                 |     | 60         |    |      |     |
|                                                | Autumr          |                   |      |          |            |             |     |               |                 |     | 60         |    |      |     |
|                                                | Autumr          |                   |      |          |            |             |     |               |                 |     | 62         |    | 17   |     |
|                                                | Autumr          |                   |      |          |            |             |     |               |                 |     | 65         |    | •    | 1   |
|                                                | Autumr          |                   |      |          |            |             |     |               |                 | 22  | 64         | 1  | 12   | 1   |
|                                                | Major acc       |                   |      | _        |            |             |     |               |                 | _   |            |    |      |     |
|                                                | Autumr          |                   |      |          |            |             |     |               |                 | _   | 69         |    |      |     |
|                                                | Autumr          |                   |      |          |            |             |     |               |                 |     | 65         |    |      |     |
|                                                | Autumr          |                   |      |          |            |             |     |               |                 |     | 66         |    |      |     |
|                                                | Autumr          |                   |      |          |            |             |     |               |                 | 11  |            |    |      |     |
|                                                | Autumr          | 2009              |      |          |            |             |     |               |                 |     | 69         |    |      |     |
| Various environmental thre<br>transport of haz |                 | spills,<br>inces) |      |          |            |             |     |               |                 |     | 66<br>62   |    |      |     |
|                                                | Autum           |                   |      |          |            |             |     |               |                 |     | 64         |    |      |     |
|                                                | Autum           |                   |      |          |            |             |     |               |                 |     | 62         |    |      |     |
|                                                | Autum           |                   |      |          |            |             |     |               |                 |     | 62<br>54   |    |      |     |
|                                                | Autum           |                   |      |          |            |             |     | 11            |                 | _   | 54<br>65   |    |      |     |
|                                                | Autum           |                   |      |          |            |             |     |               |                 |     | 55         |    |      |     |
|                                                | Availability of |                   |      |          |            |             |     |               |                 | 12  | 55         | 2  | 20   | 4   |
|                                                | Autumr          |                   |      |          |            |             |     |               |                 | 5   | 61         | 5  | 26   | Л   |
|                                                | Autumr          |                   |      |          |            |             |     |               |                 |     | 52         |    |      |     |
|                                                | Autumr          |                   |      |          |            |             |     |               |                 |     | 64         |    |      |     |
|                                                | Autumr          |                   |      |          |            |             |     |               |                 |     | 68         |    |      |     |
|                                                | Autumr          |                   |      |          |            |             |     |               |                 |     | 64         |    |      |     |
|                                                | Autum           |                   |      |          |            |             |     |               |                 |     | 65         |    |      |     |
|                                                | Autum           | 12007             | 0    | 10 20    | 30         | 40 50       | 70  | 80            | 90 <sup>-</sup> | 100 | 00         | 2  | 10   | 2   |
| ABDI                                           | The Ac          | lvisory           | Boai | rd For I | Defen      | %<br>ce Inf | ion |               |                 | В   | ulleti     | ns | 1/2( | 016 |