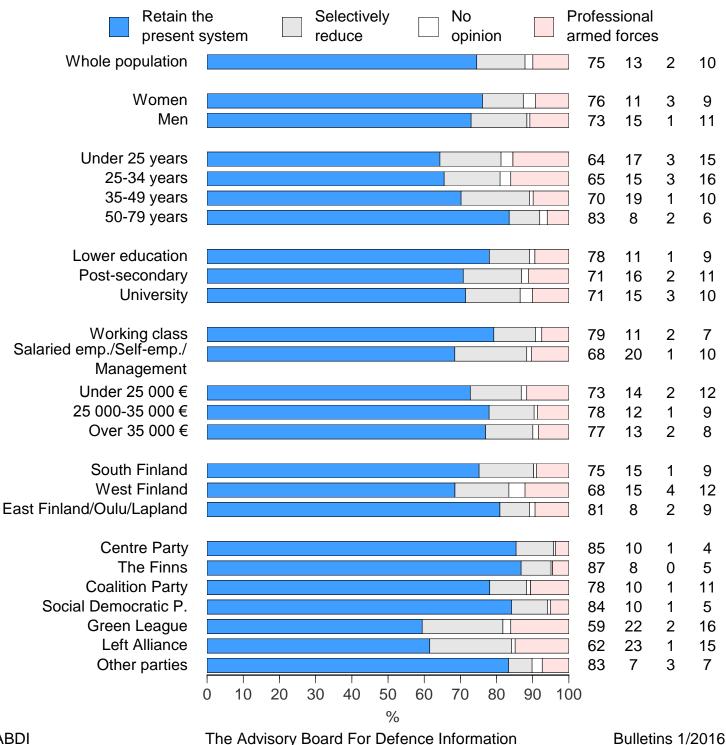

#### **General conscription**

"Finland employs a defence system based on general conscription for men, in which the largest possible number of men from each annual intake receive military training and which produces a large reserve. Should the present system be retained or should it migrate to a selective national service, in which only a part of the intake would receive military training and which would result in smaller reserves, or, should it entirely change over to a fully professional military with fewer personnel?"