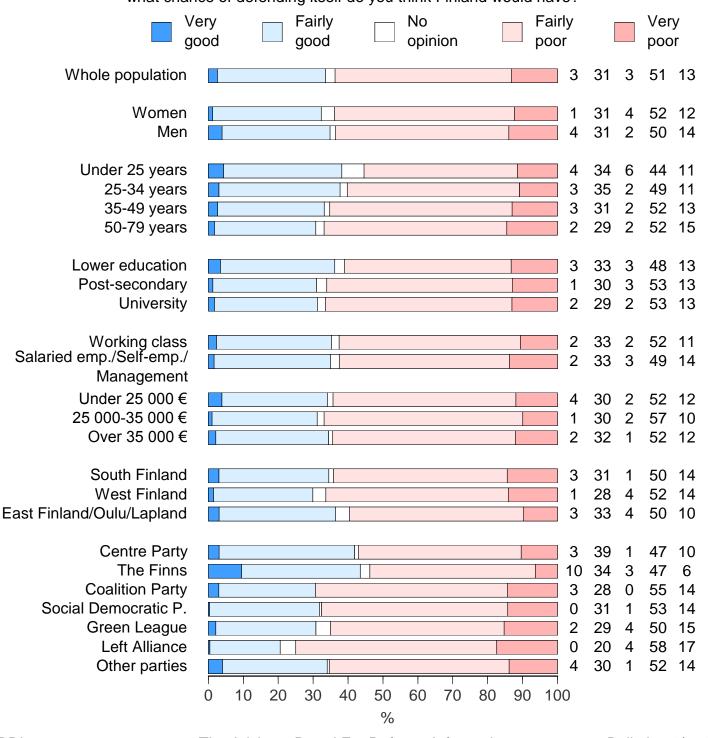

# Finland's chances of defending itself in a conventional war Figure 42

"Should Finland end up fighting a conventional war, what chance of defending itself do you think Finland would have?"

ABDI

The Advisory Board For Defence Information

## Finland's chances of defending itself in a conventional war Figure 43

"Should Finland end up fighting a conventional war, what chance of defending itself do you think Finland would have?"

#### Finland's chances of defending itself in a conventional war

"Should Finland end up fighting a conventional war, what chance of defending itself do you think Finland would have?"

The Advisory Board For Defence Information