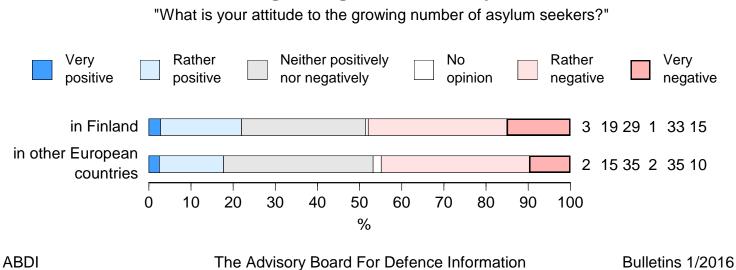

## Attitude to the growing number of asylum seekers

Figure 11

## Attitude to the growing number of asylum seekers in Finland<sup>Figure 12</sup>

"What is your attitude to the growing number of asylum seekers in Finland?"

#### Attitude to the growing number of asylum seekers in other European countries

"What is your attitude to the growing number of asylum seekers in other European countries?"