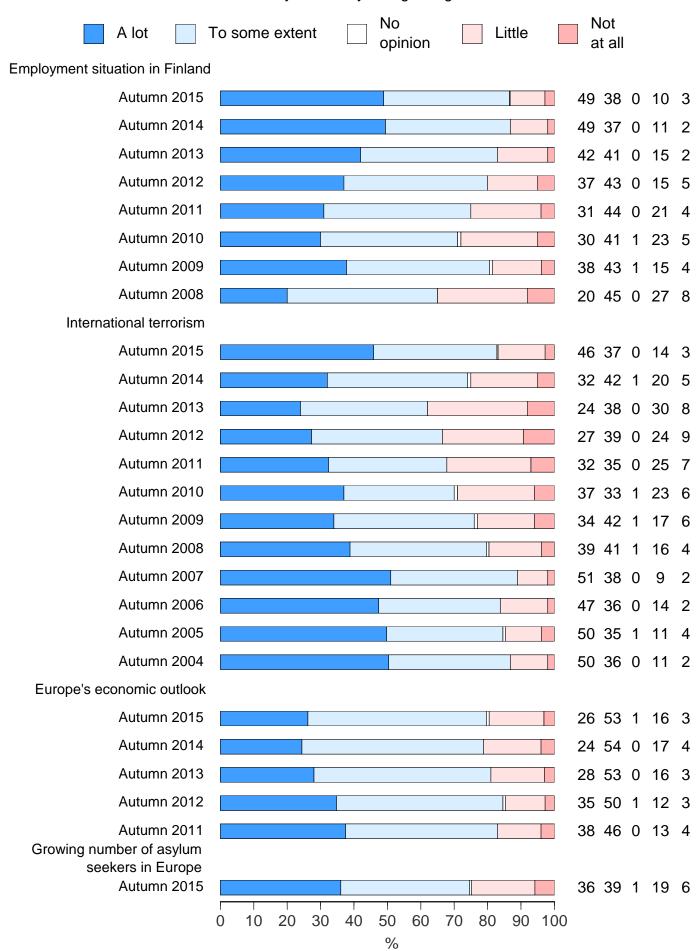

#### Factors causing concern among the citizens

"How do you estimate the following phenomena and factors? How much do they concern you regarding the future?"

#### Factors causing concern among the citizens (I)

"How do you estimate the following phenomena and factors? How much do they concern you regarding the future?"

The Advisory Board For Defence Information

#### Factors causing concern among the citizens (II)

"How do you estimate the following phenomena and factors? How much do they concern you regarding the future?"

The Advisory Board For Defence Information

Factors causing concern among the citizens (III)

"How do you estimate the following phenomena and factors? How much do they concern you regarding the future?"

| A lot                                                 | o some extent No Little                                     | Not<br>at all    |
|-------------------------------------------------------|-------------------------------------------------------------|------------------|
| Developments in Russia                                |                                                             |                  |
| Autumn 2015                                           |                                                             | 26 43 1 23 6     |
| Autumn 2014                                           |                                                             | 32 43 2 18 6     |
| Autumn 2013                                           |                                                             | 10 32 2 38 18    |
| Autumn 2012                                           |                                                             | 13 36 2 31 18    |
| Autumn 2011                                           |                                                             | 11 36 2 34 17    |
| Autumn 2010                                           |                                                             | 10 39 2 32 17    |
| Autumn 2009                                           |                                                             | 12 36 3 35 14    |
| Autumn 2008                                           |                                                             | 16 40 2 29 13    |
| Autumn 2007                                           |                                                             | 20 48 1 24 7     |
| Autumn 2006                                           |                                                             | 19 38 1 31 11    |
| Autumn 2005                                           |                                                             | 13 38 1 35 12    |
| Autumn 2004                                           |                                                             | 20 42 2 29 6     |
| The increasing number of<br>immigrants in Finland*    |                                                             |                  |
| Autumn 2015                                           |                                                             | 35 32 0 23 10    |
| Autumn 2014                                           |                                                             | 13 30 1 32 25    |
| Autumn 2013                                           |                                                             | 13 29 1 32 26    |
| Autumn 2012                                           |                                                             | 17 25 1 31 27    |
| Autumn 2011                                           |                                                             | 14 24 1 30 30    |
| Autumn 2010                                           |                                                             | 19 32 1 28 20    |
| Autumn 2009                                           |                                                             | 17 29 2 30 22    |
| Autumn 2008                                           |                                                             | 12 27 1 32 28    |
| Autumn 2007                                           |                                                             | 14 29 0 36 21    |
| Autumn 2006                                           |                                                             | 17 31 1 32 19    |
| Autumn 2005                                           |                                                             | 18 28 1 32 21    |
| Autumn 2004                                           |                                                             | 16 28 0 36 20    |
| Attacks at information networks<br>or cyber threats** |                                                             |                  |
| Autumn 2015                                           |                                                             | 19 43 3 26 9     |
| Autumn 2014                                           |                                                             | 21 42 2 26 9     |
| Autumn 2013                                           |                                                             | 13 37 2 35 12    |
| Autumn 2012                                           |                                                             | 18 36 3 30 13    |
| Autumn 2011                                           |                                                             | 20 39 2 31 9     |
| Autumn 2010                                           |                                                             | 22 38 2 29 9     |
| Autumn 2009                                           |                                                             | 23 42 2 25 9     |
| Autumn 2008                                           |                                                             | 24 45 2 24 5     |
| The situation in Ukraine                              |                                                             |                  |
| Autumn 2015                                           |                                                             | 15 41 3 33 8     |
| Autumn 2014                                           |                                                             | 28 46 1 19 5     |
|                                                       | 0 10 20 30 40 50 60 70 80 90 100                            |                  |
| *) 2013 The number of immigrants in Fi                | nland o/                                                    |                  |
| **) 2008-2012 Cyber threats against inf<br>DI The A   | ormation networks<br>Advisory Board For Defence Information | Bulletins 1/2016 |