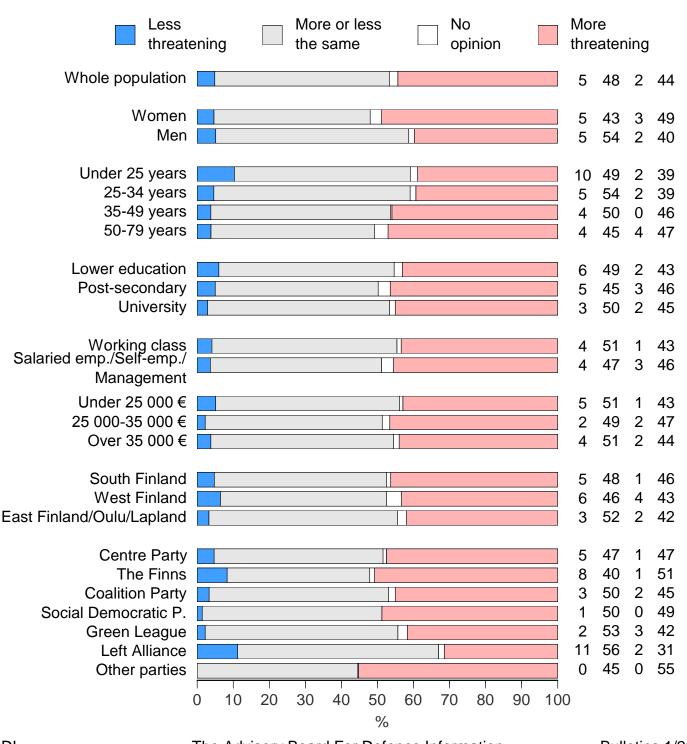

## The likelihood of a military threat

"How likely is it that a military threat against Finland emerges in the next 10 years?"

| Very Rath<br>likely likely                                                                                             | - | No<br>opinion | Very<br>unlikely |                                             | Not lil<br>at all                | kely                            |                                                                 |
|------------------------------------------------------------------------------------------------------------------------|---|---------------|------------------|---------------------------------------------|----------------------------------|---------------------------------|-----------------------------------------------------------------|
| Autumn 2015                                                                                                            |   |               |                  | 3                                           | 19 50                            | 3 2                             | 14                                                              |
| Autumn 2014                                                                                                            |   |               |                  | 3                                           | 18 54                            | 2 18                            | 85                                                              |
| Autumn 2013                                                                                                            |   |               |                  | 1                                           | 6 41                             | 1 38                            | 8 13                                                            |
| 0 10                                                                                                                   |   | 50 60 70<br>% | 80 90 100        | 0                                           |                                  |                                 |                                                                 |
| Very Rath<br>likely likely                                                                                             |   | No<br>opinion | Very<br>unlikely |                                             | Not li<br>at all                 | •                               |                                                                 |
| Whole population                                                                                                       |   |               |                  | 3                                           | 19 50                            | 3 2                             | 21 4                                                            |
| Women<br>Men                                                                                                           |   |               |                  | ] 3<br>] 3                                  | 21 51<br>17 49                   |                                 | 64<br>255                                                       |
| Under 25 years<br>25-34 years<br>35-49 years<br>50-79 years                                                            |   |               |                  | 3<br>7<br>2<br>2                            | 24 45<br>13 46<br>18 52<br>20 52 | 2 2<br>3 2                      | 21 3<br>25 7<br>23 3<br>8 4                                     |
| Lower education<br>Post-secondary<br>University                                                                        |   |               |                  | 4<br>2<br>2                                 | 25 47<br>17 48<br>10 57          | 3 2                             | 54<br>273<br>255                                                |
| Working class<br>Salaried emp./Self-emp./<br>Management                                                                |   |               |                  | 2<br>] 1                                    | 21 48<br>13 52                   |                                 | 8 6<br>28 2                                                     |
| Under 25 000 €<br>25 000-35 000 €<br>Over 35 000 €                                                                     |   |               |                  | 3<br>5<br>1                                 | 19 49<br>25 47<br>15 55          | 3 1                             | 22 4<br>6 5<br>24 4                                             |
| South Finland<br>West Finland<br>East Finland/Oulu/Lapland                                                             |   |               |                  | 3<br>3<br>3                                 | 20 52<br>17 47<br>20 50          | 4 2                             | 20 3<br>21 7<br>22 3                                            |
| Centre Party<br>The Finns<br>Coalition Party<br>Social Democratic P.<br>Green League<br>Left Alliance<br>Other parties |   | 40 50 60 7    |                  | 1<br>  5<br>  0<br>  2<br>  5<br>  5<br>  2 |                                  | 0 1<br>0 2<br>5 1<br>1 2<br>1 4 | 23 2<br>4 2<br>23 2<br>5 4<br>23 5<br>4<br>23 5<br>42 10<br>8 2 |