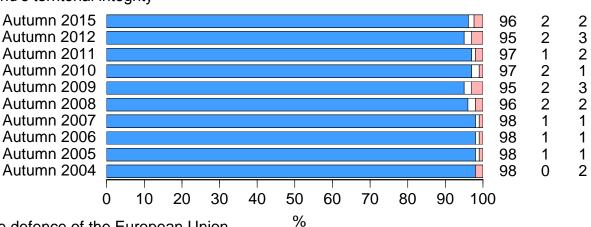

## The military tasks of the Defence Forces

"How appropriate are the tasks of the Finnish Defence Forces? Do you think that their task is to..."

Safeguard Finland's territorial integrity Participate in the defence of the European Union Participate in repelling crises and security threats in various parts of the world

Safeguard Finland's territorial integrity

Participate in the defence of the European Union

Participate in repelling crises and security threats in various parts of the world