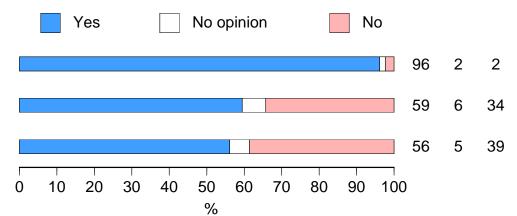

# Preparedness in the European Union and Finland to the growing number of asylum seekers

"In your view, how were the European Union and Finland prepared to the growing number of asylum seekers?" Fairly Neither well No Fairly Very Very well nor badly opinion badly well badly the European Union 0 9 17 2 54 18 was prepared Finland was 0 13 18 1 48 20 prepared Τ Τ Τ Τ 20 30 40 0 10 50 60 70 80 90 100 %

# Preparedness in Finland to the growing number of asylum seekers

"In your view, how was Finland prepared to the growing number of asylum seekers?"

| Very Fair<br>well well                                                                                                 |                                                 | •                     |                                                          | Ve<br>ba         | •                                                                                                                   |
|------------------------------------------------------------------------------------------------------------------------|-------------------------------------------------|-----------------------|----------------------------------------------------------|------------------|---------------------------------------------------------------------------------------------------------------------|
| Whole population                                                                                                       |                                                 | 0                     | 13 18                                                    | 1                | 48 20                                                                                                               |
| Women<br>Men                                                                                                           |                                                 | 0<br>0                | 14 18<br>11 19                                           | 1<br>1           | 48 19<br>47 22                                                                                                      |
| Under 25 years<br>25-34 years<br>35-49 years<br>50-79 years                                                            |                                                 | 0<br>1<br>0<br>0      |                                                          | 2<br>1<br>0<br>1 | 43 8<br>48 16<br>47 27<br>49 22                                                                                     |
| Lower education<br>Post-secondary<br>University                                                                        |                                                 | 0<br>0<br>0           |                                                          | 1<br>0<br>0      | 45 21<br>52 19<br>50 20                                                                                             |
| Working class<br>Salaried emp./Self-emp./<br>Management                                                                |                                                 | 0<br>0                |                                                          | 0<br>0           | 46 21<br>51 23                                                                                                      |
| Under 25 000 €<br>25 000-35 000 €<br>Over 35 000 €                                                                     |                                                 | 0<br>0<br>0           | 14 21<br>19 21<br>10 15                                  | 2<br>0<br>0      | 44 19<br>48 12<br>53 21                                                                                             |
| South Finland<br>West Finland<br>East Finland/Oulu/Lapland                                                             |                                                 | 0<br>0<br>0           |                                                          | 1<br>2<br>0      | 46 23<br>48 17<br>51 19                                                                                             |
| Centre Party<br>The Finns<br>Coalition Party<br>Social Democratic P.<br>Green League<br>Left Alliance<br>Other parties |                                                 | 0<br>0<br>1<br>0<br>0 | 9 13<br>7 7<br>16 14<br>14 19<br>15 29<br>12 26<br>12 23 | 1<br>0<br>0      | <ul> <li>57 21</li> <li>45 40</li> <li>47 22</li> <li>46 18</li> <li>46 10</li> <li>42 20</li> <li>51 15</li> </ul> |
| ABDI                                                                                                                   | %<br>The Advisory Board For Defence Information |                       | Bulle                                                    | tins             | 1/2016                                                                                                              |