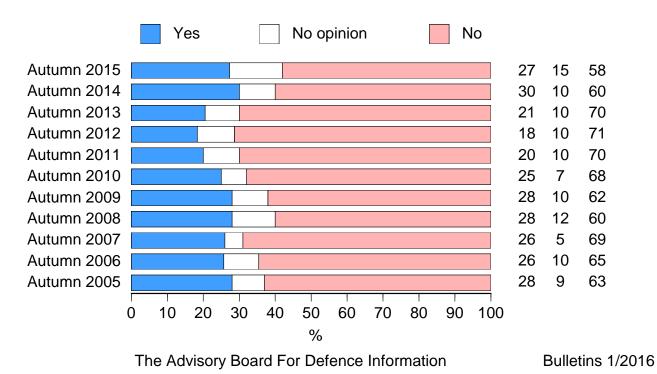

#### The will to defend the nation

"If Finland were attacked, should Finns, in your opinion, take up arms to defend themselves in all situations, even if the outcome seemed uncertain?"

ABDI

The Advisory Board For Defence Information

#### The will to defend the nation

"If Finland were attacked, should Finns, in your opinion, take up arms to defend themselves in all situations, even if the outcome seemed uncertain?"

The Advisory Board For Defence Information