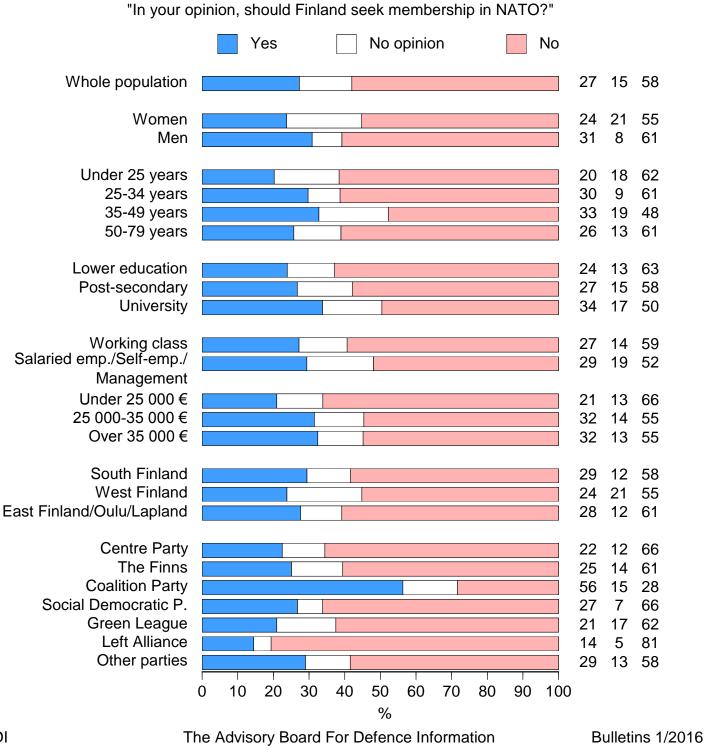

#### **NATO** membership

#### **NATO** membership

"In your opinion, should Finland seek membership in NATO?"