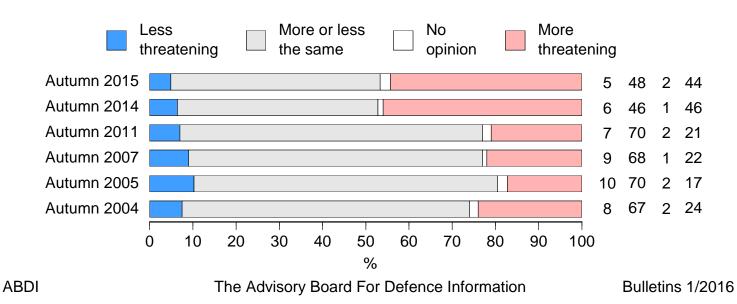

## The likelihood of a military threat

"How likely is it that a military threat against Finland emerges in the next 10 years?"

| Very Rath<br>likely likely                                                                                             | - | No<br>opinion | Very<br>unlikely |                                             | Not lil<br>at all                | kely                            |                                                                 |
|------------------------------------------------------------------------------------------------------------------------|---|---------------|------------------|---------------------------------------------|----------------------------------|---------------------------------|-----------------------------------------------------------------|
| Autumn 2015                                                                                                            |   |               |                  | 3                                           | 19 50                            | 3 2                             | 14                                                              |
| Autumn 2014                                                                                                            |   |               |                  | 3                                           | 18 54                            | 2 18                            | 85                                                              |
| Autumn 2013                                                                                                            |   |               |                  | 1                                           | 6 41                             | 1 38                            | 8 13                                                            |
| 0 10                                                                                                                   |   | 50 60 70<br>% | 80 90 100        | 0                                           |                                  |                                 |                                                                 |
| Very Rath<br>likely likely                                                                                             |   | No<br>opinion | Very<br>unlikely |                                             | Not li<br>at all                 | •                               |                                                                 |
| Whole population                                                                                                       |   |               |                  | 3                                           | 19 50                            | 3 2                             | 21 4                                                            |
| Women<br>Men                                                                                                           |   |               |                  | ] 3<br>] 3                                  | 21 51<br>17 49                   |                                 | 64<br>255                                                       |
| Under 25 years<br>25-34 years<br>35-49 years<br>50-79 years                                                            |   |               |                  | 3<br>7<br>2<br>2                            | 24 45<br>13 46<br>18 52<br>20 52 | 2 2<br>3 2                      | 21 3<br>25 7<br>23 3<br>8 4                                     |
| Lower education<br>Post-secondary<br>University                                                                        |   |               |                  | 4<br>2<br>2                                 | 25 47<br>17 48<br>10 57          | 3 2                             | 54<br>273<br>255                                                |
| Working class<br>Salaried emp./Self-emp./<br>Management                                                                |   |               |                  | 2<br>] 1                                    | 21 48<br>13 52                   |                                 | 8 6<br>28 2                                                     |
| Under 25 000 €<br>25 000-35 000 €<br>Over 35 000 €                                                                     |   |               |                  | 3<br>5<br>1                                 | 19 49<br>25 47<br>15 55          | 3 1                             | 22 4<br>6 5<br>24 4                                             |
| South Finland<br>West Finland<br>East Finland/Oulu/Lapland                                                             |   |               |                  | 3<br>3<br>3                                 | 20 52<br>17 47<br>20 50          | 4 2                             | 20 3<br>21 7<br>22 3                                            |
| Centre Party<br>The Finns<br>Coalition Party<br>Social Democratic P.<br>Green League<br>Left Alliance<br>Other parties |   | 40 50 60 7    |                  | 1<br>  5<br>  0<br>  2<br>  5<br>  5<br>  2 |                                  | 0 1<br>0 2<br>5 1<br>1 2<br>1 4 | 23 2<br>4 2<br>23 2<br>5 4<br>23 5<br>4<br>23 5<br>42 10<br>8 2 |