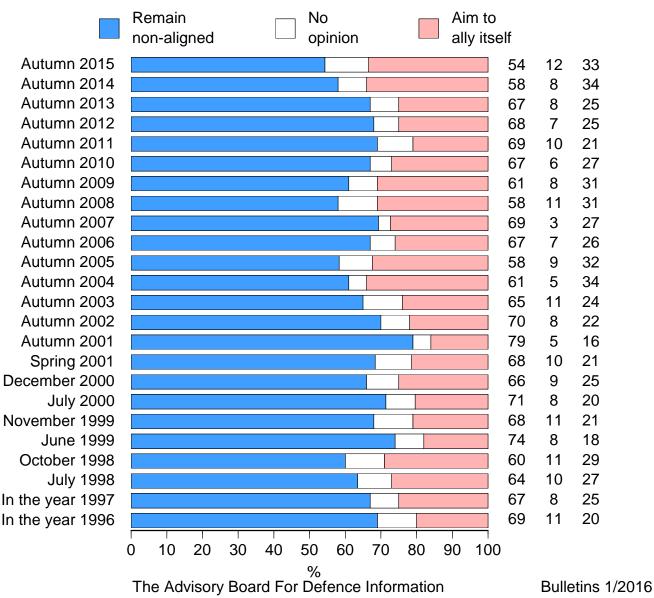

## Military alignment or non-alignment

"In your opinion, should Finland remain militarily non-aligned or should Finland aim to ally itself militarily?"

ABDI

Bulletins 1/2016

## Military alignment or non-alignment

"In your opinion, should Finland remain militarily non-aligned or should Finland aim to ally itself militarily?"