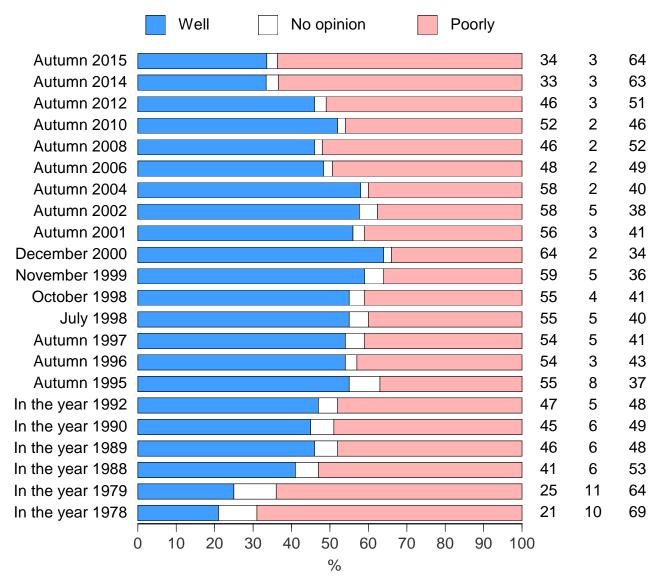

#### The conduct of Finnish foreign policy

"In your opinion, how well or how poorly has Finnish foreign policy been conducted in recent years?"

The Advisory Board For Defence Information

Bulletins 1/2016

#### The conduct of Finnish foreign policy

"In your opinion, how well or how poorly has Finnish foreign policy been conducted in recent years?"

The Advisory Board For Defence Information