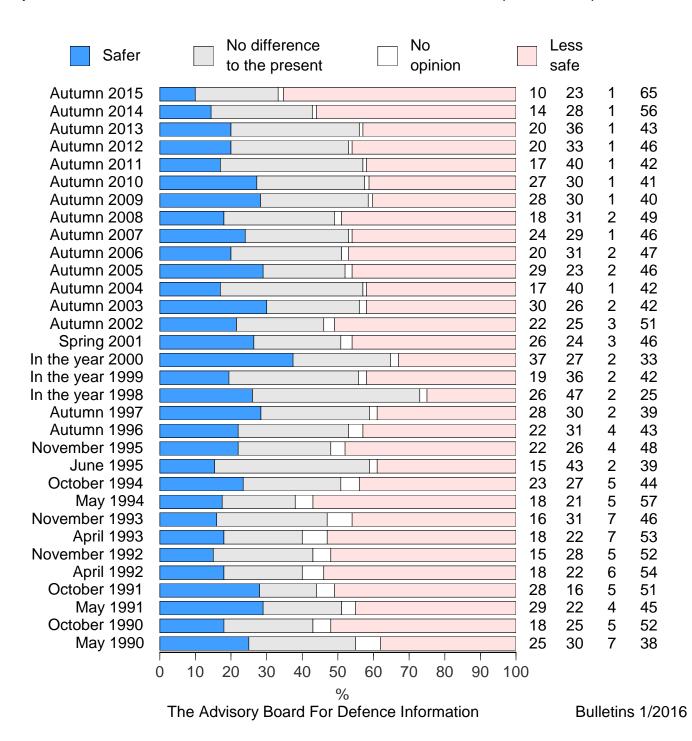

#### A more secure or more insecure future

"Considering the present world situation as a whole, do you believe that during the next five years Finland and Finns will live in a safer or in a less safe world compared to the present?"