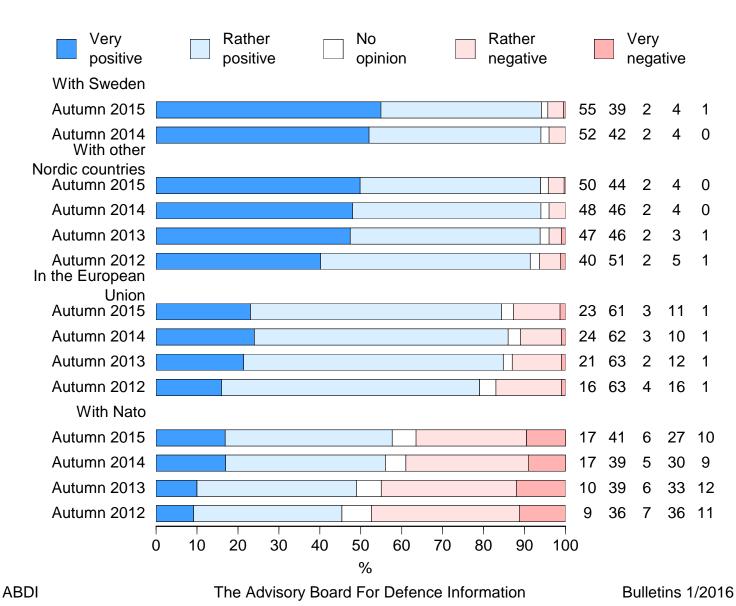

#### **Military cooperation**

"Finland conducts military cooperation with other Nordic countries, Nato and the European Union. What is your view on cooperation"

## Military cooperation with Sweden

"Finland conducts military cooperation with Sweden. What is your view on cooperation?"

| Very<br>positive                                                                                                       | Rather No Rather positive opinion Rather   |              | Very<br>nega               | /<br>ative                      | !                               |
|------------------------------------------------------------------------------------------------------------------------|--------------------------------------------|--------------|----------------------------|---------------------------------|---------------------------------|
| Whole population                                                                                                       | 55                                         | 5 39         | 2                          | 4                               | 1                               |
| Women<br>Men                                                                                                           | 49<br>60                                   |              | 2<br>1                     | 4<br>4                          | 1<br>0                          |
| Under 25 years<br>25-34 years<br>35-49 years<br>50-79 years                                                            | 41<br>52<br>55<br>60                       | 2 41         | 3<br>1<br>2<br>1           | 2<br>4<br>3<br>4                | 0<br>1<br>1<br>0                |
| Lower education<br>Post-secondary<br>University                                                                        | 51<br>54<br>62                             |              | 3<br>1<br>0                | 4<br>7<br>1                     | 0<br>1<br>1                     |
| Working class<br>Salaried emp./Self-emp./<br>Management                                                                | 49<br>62                                   | ) 47<br>2 32 | 2<br>1                     | 2<br>4                          | 0<br>1                          |
| Under 25 000 €<br>25 000-35 000 €<br>Over 35 000 €                                                                     | 52<br>56<br>61                             | 38           | 2<br>1<br>1                | 3<br>5<br>0                     | 1<br>0<br>0                     |
| South Finland<br>West Finland<br>East Finland/Oulu/Lapland                                                             | 61<br>48<br>52                             |              | 1<br>3<br>1                | 5<br>3<br>2                     | 0<br>1<br>0                     |
| Centre Party<br>The Finns<br>Coalition Party<br>Social Democratic P.<br>Green League<br>Left Alliance<br>Other parties | 62<br>42                                   | 3 42         | 0<br>0<br>1<br>0<br>1<br>1 | 2<br>4<br>0<br>6<br>2<br>7<br>7 | 0<br>2<br>0<br>0<br>1<br>0<br>2 |
|                                                                                                                        | 0 10 20 30 40 50 60 70 80 90 100<br>%      |              |                            |                                 |                                 |
| 3DI                                                                                                                    | The Advisory Board For Defence Information | В            | ulle                       | tins                            | 1/2016                          |

#### Military cooperation with other Nordic countries

"Finland conducts military cooperation with other Nordic countries. What is your view on cooperation?"

#### Military cooperation in the European Union

"Finland conducts military cooperation with the European union. What is your view on cooperation?"

| Very positive                                                                                                          | Rather No Rather positive opinion Rather        | Very<br>negative                    |
|------------------------------------------------------------------------------------------------------------------------|-------------------------------------------------|-------------------------------------|
| Whole population                                                                                                       | 23                                              | 61 3 11 1                           |
| Women<br>Men                                                                                                           |                                                 | 64 5 12 1<br>58 1 11 2              |
| Under 25 years<br>25-34 years<br>35-49 years<br>50-79 years                                                            | 24                                              | 70462594122622111593131             |
| Lower education<br>Post-secondary<br>University                                                                        |                                                 | 68 4 13 1<br>56 3 12 3<br>54 1 8 0  |
| Working class<br>Salaried emp./Self-emp./<br>Management                                                                | 20<br>28                                        |                                     |
| Under 25 000 €<br>25 000-35 000 €<br>Over 35 000 €                                                                     |                                                 | 68 4 11 3<br>62 1 12 0<br>61 1 8 0  |
| South Finland<br>West Finland<br>East Finland/Oulu/Lapland                                                             | 19                                              | 57 2 13 2<br>66 4 10 1<br>63 3 10 1 |
| Centre Party<br>The Finns<br>Coalition Party<br>Social Democratic P.<br>Green League<br>Left Alliance<br>Other parties | 13<br>44<br>19<br>30                            | 67 1 13 0<br>57 1 10 1<br>63 5 18 4 |
| BDI                                                                                                                    | %<br>The Advisory Board For Defence Information | Bulletins 1/2016                    |

#### Military cooperation with Nato

"Finland conducts military cooperation with Nato. What is your view on cooperation?"

| Very<br>positive                                                                                                       | Rather No Rather positive opinion Rather                                                                                         |                              | Very<br>nega                    | /<br>ative                             |                    |   |
|------------------------------------------------------------------------------------------------------------------------|----------------------------------------------------------------------------------------------------------------------------------|------------------------------|---------------------------------|----------------------------------------|--------------------|---|
| Whole population                                                                                                       | 17                                                                                                                               | 7 41                         | 6                               | 27                                     | 10                 |   |
| Women<br>Men                                                                                                           | 13<br>21                                                                                                                         |                              | 9<br>2                          | 30<br>24                               | 8<br>11            |   |
| Under 25 years<br>25-34 years<br>35-49 years<br>50-79 years                                                            | 11       16       16       17                                                                                                    | 6 44<br>I 40                 | 11<br>4<br>6<br>5               | 29<br>26<br>27<br>27                   | 7<br>11<br>6<br>12 |   |
| Lower education<br>Post-secondary<br>University                                                                        | 11       12       13       14       15       16       17       18       19       10       10       10       10       10       11 | 37                           | 7<br>6<br>4                     | 32<br>28<br>18                         | 10<br>10<br>8      |   |
| Working class<br>Salaried emp./Self-emp./<br>Management                                                                | 13<br>21                                                                                                                         |                              | 8<br>5                          | 33<br>21                               | 5<br>10            |   |
| Under 25 000 €<br>25 000-35 000 €<br>Over 35 000 €                                                                     | 11       20       21                                                                                                             | ) 42                         | 6<br>3<br>4                     | 28<br>25<br>25                         | 16<br>9<br>6       |   |
| South Finland<br>West Finland<br>ast Finland/Oulu/Lapland                                                              | 20<br>14<br>16                                                                                                                   | 4 43                         | 3<br>9<br>7                     | 28<br>24<br>28                         | 9<br>10<br>9       |   |
| Centre Party<br>The Finns<br>Coalition Party<br>Social Democratic P.<br>Green League<br>Left Alliance<br>Other parties | 15<br>37<br>14<br>16<br>16                                                                                                       | 5 34<br>7 46<br>4 41<br>6 40 | 6<br>1<br>3<br>2<br>3<br>6<br>2 | 27<br>36<br>13<br>34<br>33<br>32<br>27 |                    |   |
|                                                                                                                        | %                                                                                                                                |                              |                                 |                                        |                    |   |
| DI                                                                                                                     | The Advisory Board For Defence Information                                                                                       | В                            | ulle                            | tins '                                 | 1/201              | 6 |