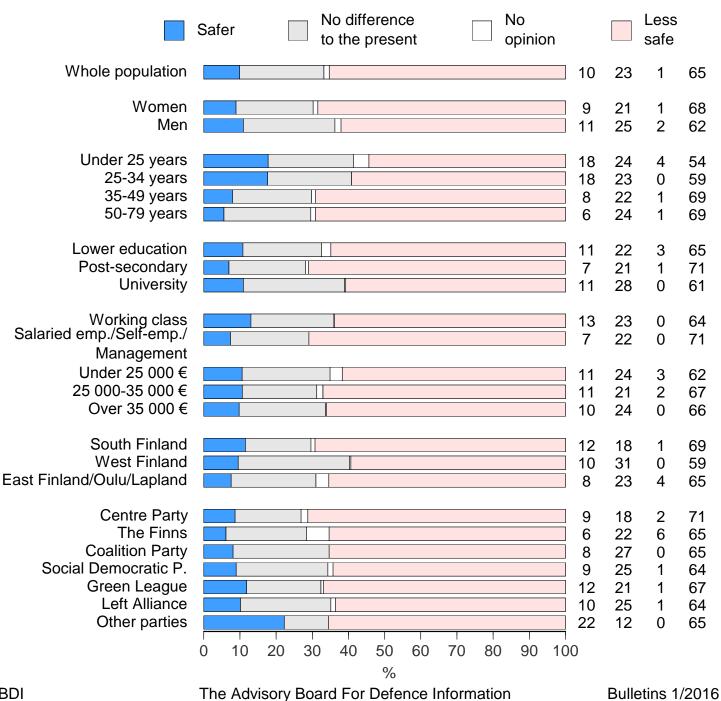

#### A more secure or more insecure future

"Considering the present world situation as a whole, do you believe that during the next five years Finland and Finns will live in a safer or in a less safe world compared to the present?"