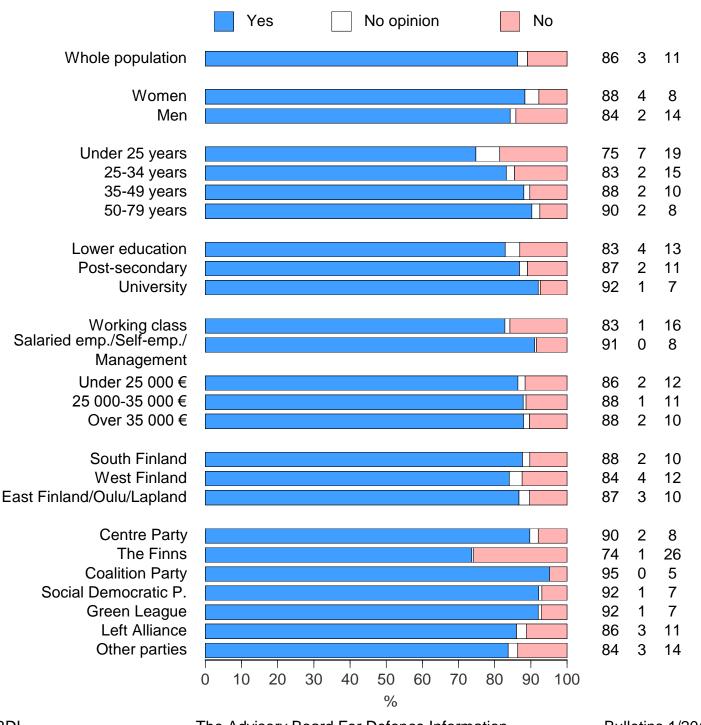

# The common immigration and asylum policy of the European Union<sup>17</sup>

"In your opinion, is the common immigration and asylum policy for Europe needed?"

ABDI

The Advisory Board For Defence Information