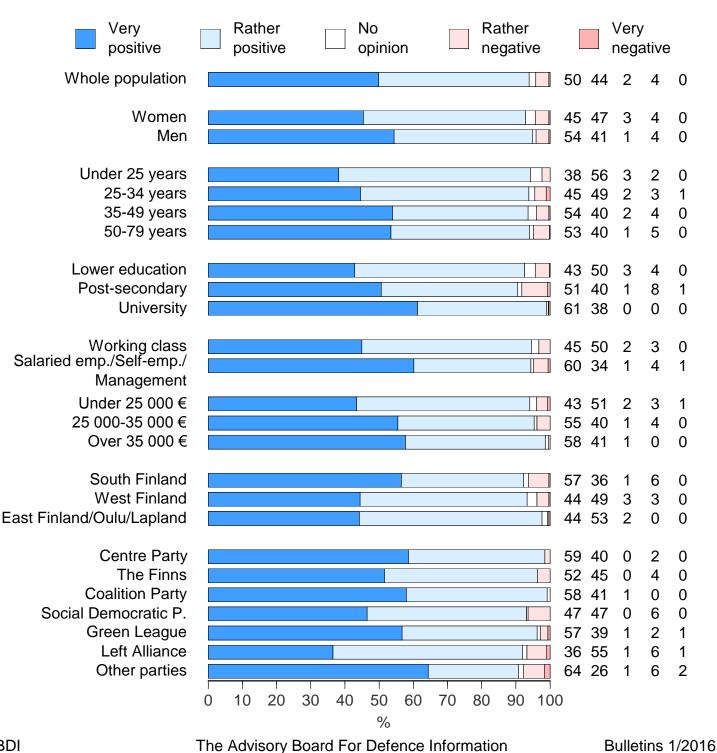

## Military cooperation with Sweden

"Finland conducts military cooperation with Sweden. What is your view on cooperation?"

| Very<br>positive                                                                                                       | Rather No Rather positive opinion Rather   |              | Very<br>nega               | /<br>ative                      | !                               |
|------------------------------------------------------------------------------------------------------------------------|--------------------------------------------|--------------|----------------------------|---------------------------------|---------------------------------|
| Whole population                                                                                                       | 55                                         | 5 39         | 2                          | 4                               | 1                               |
| Women<br>Men                                                                                                           | 49<br>60                                   |              | 2<br>1                     | 4<br>4                          | 1<br>0                          |
| Under 25 years<br>25-34 years<br>35-49 years<br>50-79 years                                                            | 41<br>52<br>55<br>60                       | 2 41         | 3<br>1<br>2<br>1           | 2<br>4<br>3<br>4                | 0<br>1<br>1<br>0                |
| Lower education<br>Post-secondary<br>University                                                                        | 51<br>54<br>62                             |              | 3<br>1<br>0                | 4<br>7<br>1                     | 0<br>1<br>1                     |
| Working class<br>Salaried emp./Self-emp./<br>Management                                                                | 49<br>62                                   | ) 47<br>2 32 | 2<br>1                     | 2<br>4                          | 0<br>1                          |
| Under 25 000 €<br>25 000-35 000 €<br>Over 35 000 €                                                                     | 52<br>56<br>61                             | 38           | 2<br>1<br>1                | 3<br>5<br>0                     | 1<br>0<br>0                     |
| South Finland<br>West Finland<br>East Finland/Oulu/Lapland                                                             | 61<br>48<br>52                             |              | 1<br>3<br>1                | 5<br>3<br>2                     | 0<br>1<br>0                     |
| Centre Party<br>The Finns<br>Coalition Party<br>Social Democratic P.<br>Green League<br>Left Alliance<br>Other parties | 62<br>42                                   | 3 42         | 0<br>0<br>1<br>0<br>1<br>1 | 2<br>4<br>0<br>6<br>2<br>7<br>7 | 0<br>2<br>0<br>0<br>1<br>0<br>2 |
|                                                                                                                        | 0 10 20 30 40 50 60 70 80 90 100<br>%      |              |                            |                                 |                                 |
| 3DI                                                                                                                    | The Advisory Board For Defence Information | В            | ulle                       | tins                            | 1/2016                          |