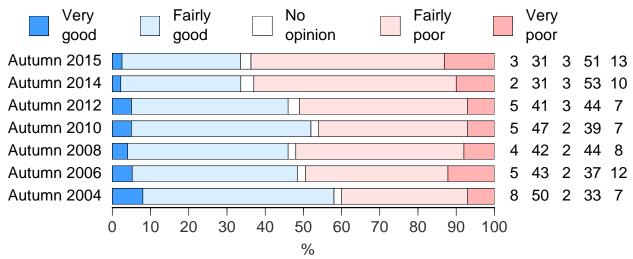

# Finland's chances of defending itself in a conventional war Figure 42

"Should Finland end up fighting a conventional war, what chance of defending itself do you think Finland would have?"

ABDI

The Advisory Board For Defence Information

## Finland's chances of defending itself in a conventional war Figure 43

"Should Finland end up fighting a conventional war, what chance of defending itself do you think Finland would have?"

#### Finland's chances of defending itself in a conventional war

"Should Finland end up fighting a conventional war, what chance of defending itself do you think Finland would have?"

The Advisory Board For Defence Information