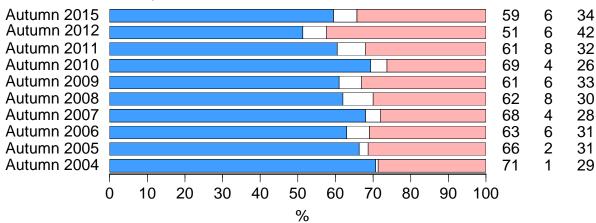

## The military tasks of the Defence Forces

"How appropriate are the tasks of the Finnish Defence Forces? Do you think that their task is to..."

Safeguard Finland's territorial integrity Participate in the defence of the European Union Participate in repelling crises and security threats in various parts of the world

Safeguard Finland's territorial integrity

Participate in the defence of the European Union

Participate in repelling crises and security threats in various parts of the world