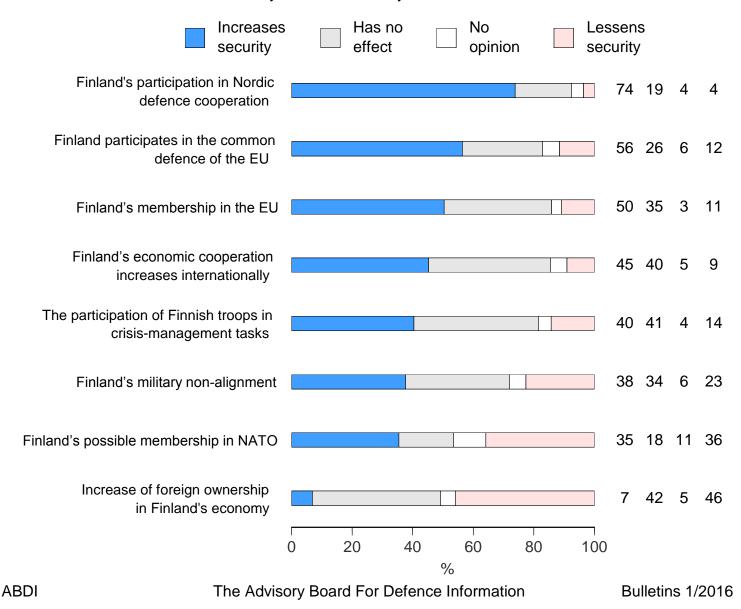

#### Factors affecting security

"How do you assess the following phenomena and factors? How do they affect the security of Finland and Finns?"

#### Factors affecting security (I)

"How do you assess the following phenomena and factors?

How do they affect the security of Finland and Finns?"

The Advisory Board For Defence Information

Bulletins 1/2016

#### Factors affecting security (II)

"How do you assess the following phenomena and factors? How do they affect the security of Finland and Finns?"

ABDI

#### Factors affecting security (III)

"How do you assess the following phenomena and factors? How do they affect the security of Finland and Finns?"

The Advisory Board For Defence Information

Bulletins 1/2016