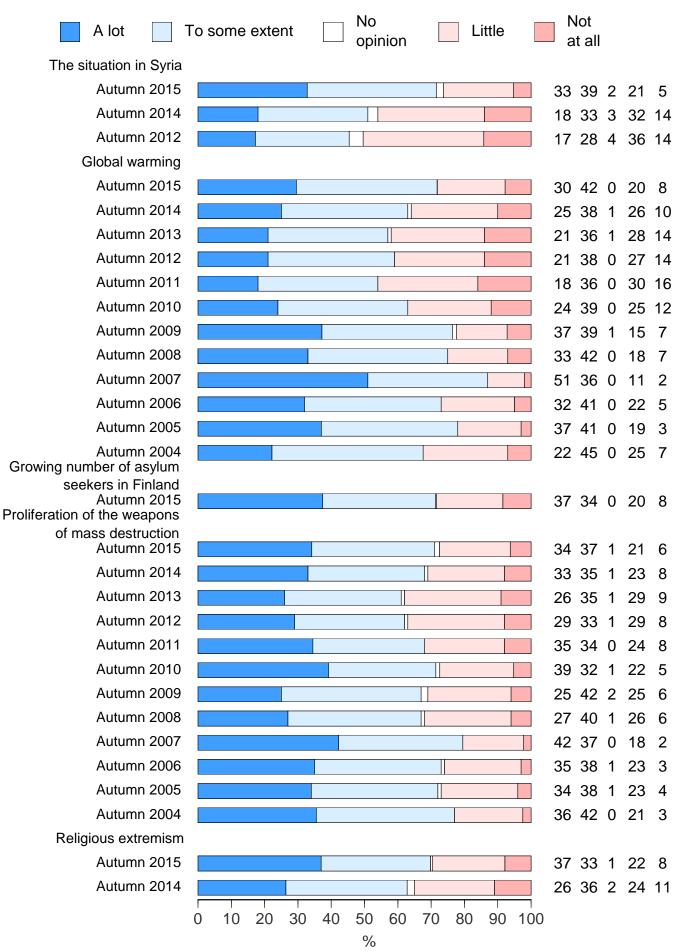

#### Factors causing concern among the citizens

"How do you estimate the following phenomena and factors? How much do they concern you regarding the future?"

#### Factors causing concern among the citizens (I)

"How do you estimate the following phenomena and factors? How much do they concern you regarding the future?"

The Advisory Board For Defence Information

#### Factors causing concern among the citizens (II)

"How do you estimate the following phenomena and factors? How much do they concern you regarding the future?"

The Advisory Board For Defence Information

Factors causing concern among the citizens (III)

"How do you estimate the following phenomena and factors? How much do they concern you regarding the future?"

| A lot                                                 | o some extent No Little                                     | Not<br>at all    |
|-------------------------------------------------------|-------------------------------------------------------------|------------------|
| Developments in Russia                                |                                                             |                  |
| Autumn 2015                                           |                                                             | 26 43 1 23 6     |
| Autumn 2014                                           |                                                             | 32 43 2 18 6     |
| Autumn 2013                                           |                                                             | 10 32 2 38 18    |
| Autumn 2012                                           |                                                             | 13 36 2 31 18    |
| Autumn 2011                                           |                                                             | 11 36 2 34 17    |
| Autumn 2010                                           |                                                             | 10 39 2 32 17    |
| Autumn 2009                                           |                                                             | 12 36 3 35 14    |
| Autumn 2008                                           |                                                             | 16 40 2 29 13    |
| Autumn 2007                                           |                                                             | 20 48 1 24 7     |
| Autumn 2006                                           |                                                             | 19 38 1 31 11    |
| Autumn 2005                                           |                                                             | 13 38 1 35 12    |
| Autumn 2004                                           |                                                             | 20 42 2 29 6     |
| The increasing number of<br>immigrants in Finland*    |                                                             |                  |
| Autumn 2015                                           |                                                             | 35 32 0 23 10    |
| Autumn 2014                                           |                                                             | 13 30 1 32 25    |
| Autumn 2013                                           |                                                             | 13 29 1 32 26    |
| Autumn 2012                                           |                                                             | 17 25 1 31 27    |
| Autumn 2011                                           |                                                             | 14 24 1 30 30    |
| Autumn 2010                                           |                                                             | 19 32 1 28 20    |
| Autumn 2009                                           |                                                             | 17 29 2 30 22    |
| Autumn 2008                                           |                                                             | 12 27 1 32 28    |
| Autumn 2007                                           |                                                             | 14 29 0 36 21    |
| Autumn 2006                                           |                                                             | 17 31 1 32 19    |
| Autumn 2005                                           |                                                             | 18 28 1 32 21    |
| Autumn 2004                                           |                                                             | 16 28 0 36 20    |
| Attacks at information networks<br>or cyber threats** |                                                             |                  |
| Autumn 2015                                           |                                                             | 19 43 3 26 9     |
| Autumn 2014                                           |                                                             | 21 42 2 26 9     |
| Autumn 2013                                           |                                                             | 13 37 2 35 12    |
| Autumn 2012                                           |                                                             | 18 36 3 30 13    |
| Autumn 2011                                           |                                                             | 20 39 2 31 9     |
| Autumn 2010                                           |                                                             | 22 38 2 29 9     |
| Autumn 2009                                           |                                                             | 23 42 2 25 9     |
| Autumn 2008                                           |                                                             | 24 45 2 24 5     |
| The situation in Ukraine                              |                                                             |                  |
| Autumn 2015                                           |                                                             | 15 41 3 33 8     |
| Autumn 2014                                           |                                                             | 28 46 1 19 5     |
|                                                       | 0 10 20 30 40 50 60 70 80 90 100                            |                  |
| *) 2013 The number of immigrants in Fi                | nland o/                                                    |                  |
| **) 2008-2012 Cyber threats against inf<br>DI The A   | ormation networks<br>Advisory Board For Defence Information | Bulletins 1/2016 |