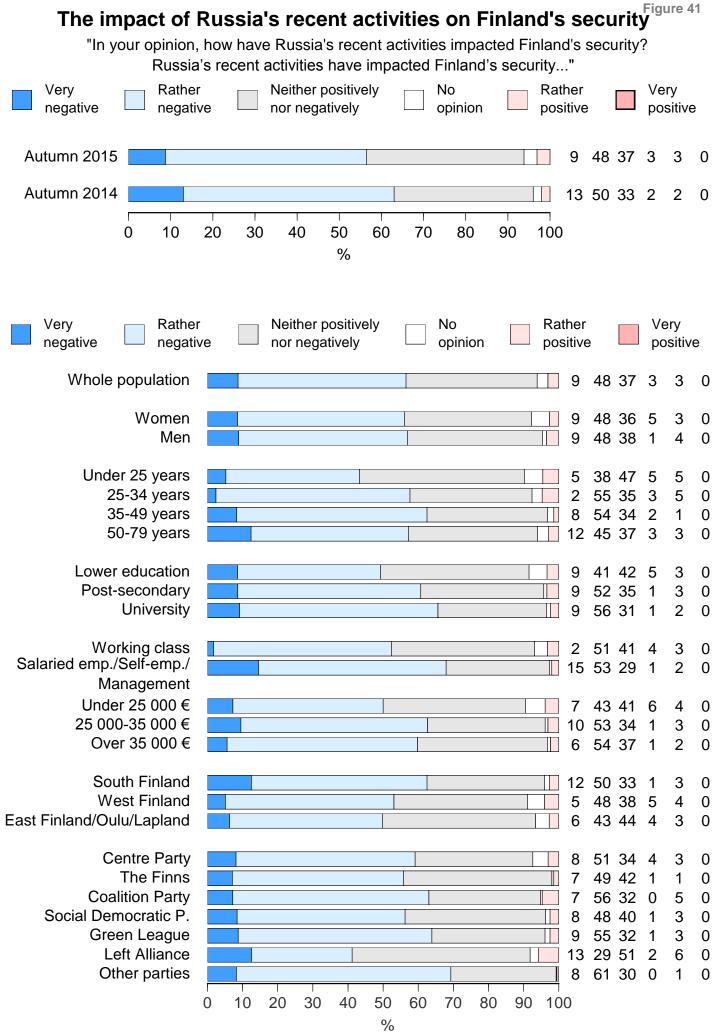

#### The military situation in Finland's near environs

"What is your estimate of the military situation in Finland's near environs during the next decade?"

ABDI

The Advisory Board For Defence Information

## The military situation in Finland's near environs

"What is your estimate of the military situation in Finland's near environs during the next decade?"