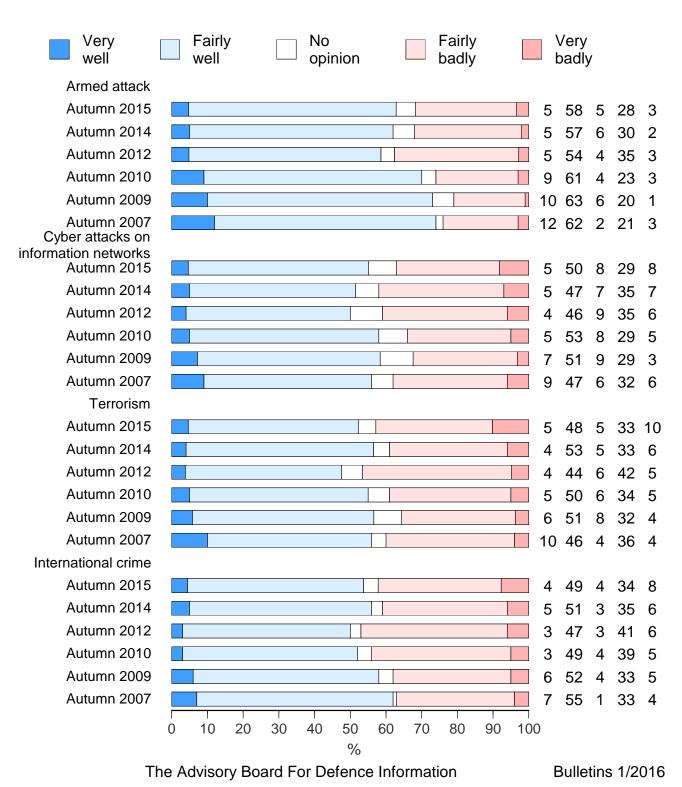

#### Preparedness for various threats (II)

"How well do you think Finland has prepared for the following security threats?"

ABDI