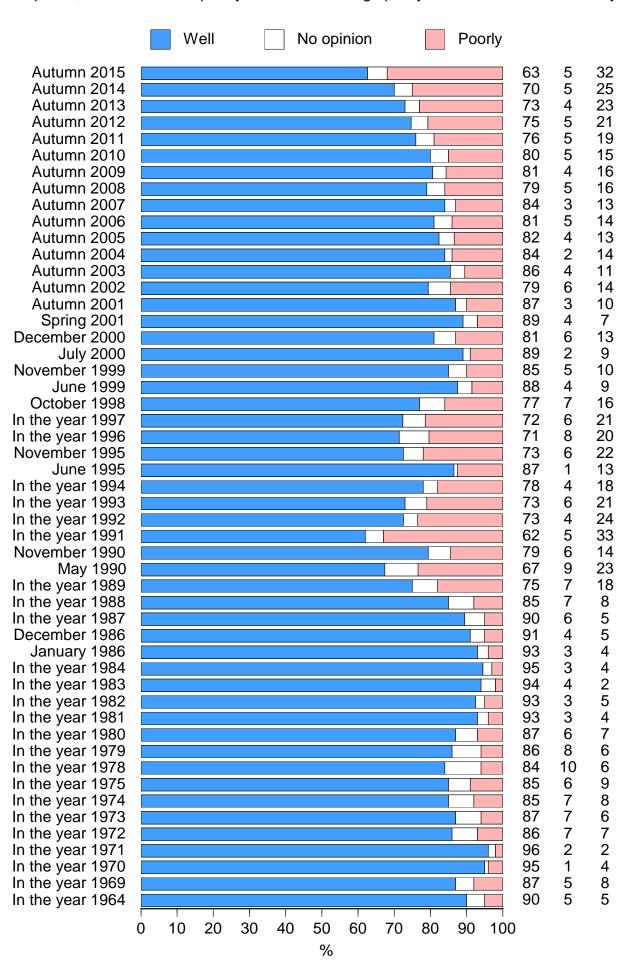

#### The conduct of Finnish foreign policy

"In your opinion, how well or how poorly has Finnish foreign policy been conducted in recent years?"

The Advisory Board For Defence Information

Bulletins 1/2016

#### The conduct of Finnish foreign policy

"In your opinion, how well or how poorly has Finnish foreign policy been conducted in recent years?"

The Advisory Board For Defence Information