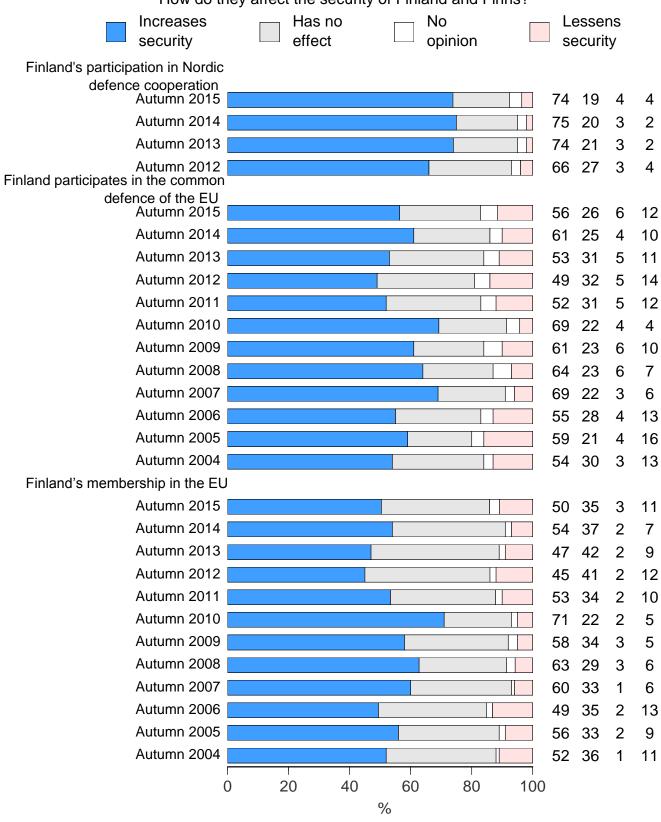

#### Factors affecting security

"How do you assess the following phenomena and factors? How do they affect the security of Finland and Finns?"

#### Factors affecting security (I)

"How do you assess the following phenomena and factors?

How do they affect the security of Finland and Finns?"

The Advisory Board For Defence Information

Bulletins 1/2016

#### Factors affecting security (II)

"How do you assess the following phenomena and factors? How do they affect the security of Finland and Finns?"

ABDI

#### Factors affecting security (III)

"How do you assess the following phenomena and factors? How do they affect the security of Finland and Finns?"

The Advisory Board For Defence Information

Bulletins 1/2016