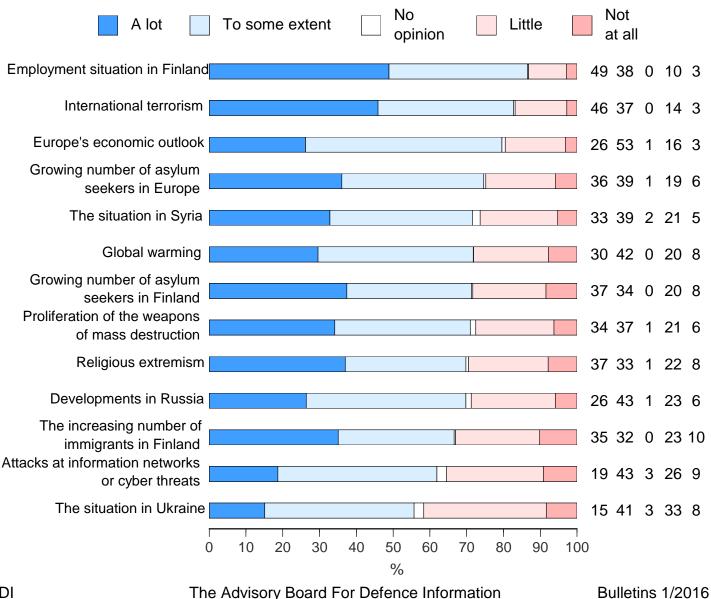

#### Factors causing concern among the citizens

"How do you estimate the following phenomena and factors? How much do they concern you regarding the future?"

#### Factors causing concern among the citizens (I)

"How do you estimate the following phenomena and factors? How much do they concern you regarding the future?"

The Advisory Board For Defence Information

#### Factors causing concern among the citizens (II)

"How do you estimate the following phenomena and factors? How much do they concern you regarding the future?"

The Advisory Board For Defence Information

Factors causing concern among the citizens (III)

"How do you estimate the following phenomena and factors? How much do they concern you regarding the future?"

| A lot                                                 | o some extent No Little                                     | Not<br>at all    |
|-------------------------------------------------------|-------------------------------------------------------------|------------------|
| Developments in Russia                                |                                                             |                  |
| Autumn 2015                                           |                                                             | 26 43 1 23 6     |
| Autumn 2014                                           |                                                             | 32 43 2 18 6     |
| Autumn 2013                                           |                                                             | 10 32 2 38 18    |
| Autumn 2012                                           |                                                             | 13 36 2 31 18    |
| Autumn 2011                                           |                                                             | 11 36 2 34 17    |
| Autumn 2010                                           |                                                             | 10 39 2 32 17    |
| Autumn 2009                                           |                                                             | 12 36 3 35 14    |
| Autumn 2008                                           |                                                             | 16 40 2 29 13    |
| Autumn 2007                                           |                                                             | 20 48 1 24 7     |
| Autumn 2006                                           |                                                             | 19 38 1 31 11    |
| Autumn 2005                                           |                                                             | 13 38 1 35 12    |
| Autumn 2004                                           |                                                             | 20 42 2 29 6     |
| The increasing number of<br>immigrants in Finland*    |                                                             |                  |
| Autumn 2015                                           |                                                             | 35 32 0 23 10    |
| Autumn 2014                                           |                                                             | 13 30 1 32 25    |
| Autumn 2013                                           |                                                             | 13 29 1 32 26    |
| Autumn 2012                                           |                                                             | 17 25 1 31 27    |
| Autumn 2011                                           |                                                             | 14 24 1 30 30    |
| Autumn 2010                                           |                                                             | 19 32 1 28 20    |
| Autumn 2009                                           |                                                             | 17 29 2 30 22    |
| Autumn 2008                                           |                                                             | 12 27 1 32 28    |
| Autumn 2007                                           |                                                             | 14 29 0 36 21    |
| Autumn 2006                                           |                                                             | 17 31 1 32 19    |
| Autumn 2005                                           |                                                             | 18 28 1 32 21    |
| Autumn 2004                                           |                                                             | 16 28 0 36 20    |
| Attacks at information networks<br>or cyber threats** |                                                             |                  |
| Autumn 2015                                           |                                                             | 19 43 3 26 9     |
| Autumn 2014                                           |                                                             | 21 42 2 26 9     |
| Autumn 2013                                           |                                                             | 13 37 2 35 12    |
| Autumn 2012                                           |                                                             | 18 36 3 30 13    |
| Autumn 2011                                           |                                                             | 20 39 2 31 9     |
| Autumn 2010                                           |                                                             | 22 38 2 29 9     |
| Autumn 2009                                           |                                                             | 23 42 2 25 9     |
| Autumn 2008                                           |                                                             | 24 45 2 24 5     |
| The situation in Ukraine                              |                                                             |                  |
| Autumn 2015                                           |                                                             | 15 41 3 33 8     |
| Autumn 2014                                           |                                                             | 28 46 1 19 5     |
|                                                       | 0 10 20 30 40 50 60 70 80 90 100                            |                  |
| *) 2013 The number of immigrants in Fi                | nland o/                                                    |                  |
| **) 2008-2012 Cyber threats against inf<br>DI The A   | ormation networks<br>Advisory Board For Defence Information | Bulletins 1/2016 |