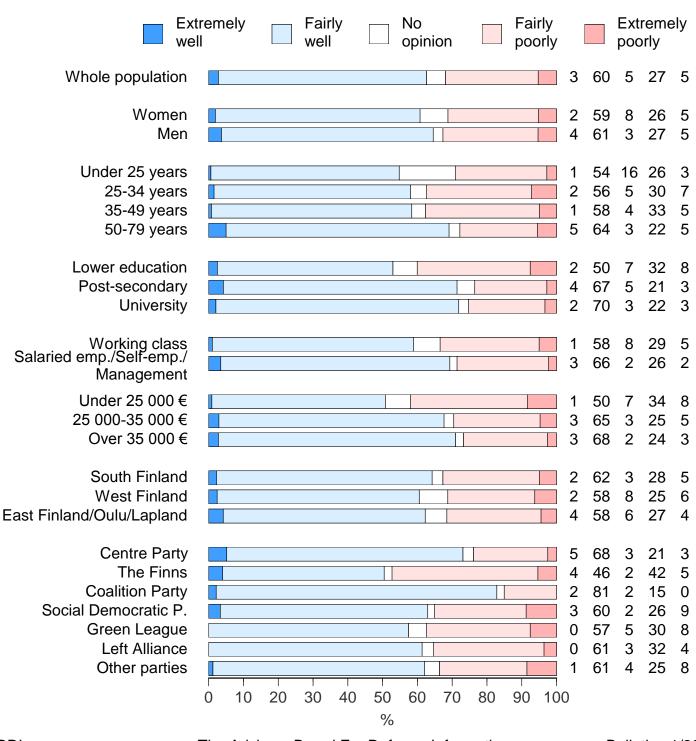

#### **Preparedness for various threats**

"How well do you think Finland has prepared for the following security threats?"

## Preparedness for various threats (I)

"How well do you think Finland has prepared for the following security threats?"

|                                                | Very<br>well    | Fair<br>well      | •    |          | No<br>opin | ion         |     | airly<br>adly |                 |     | Ver<br>bac |    |      |     |
|------------------------------------------------|-----------------|-------------------|------|----------|------------|-------------|-----|---------------|-----------------|-----|------------|----|------|-----|
| Various infectious                             | -               |                   |      |          |            |             |     |               |                 |     |            | _  |      | ~   |
|                                                | Autumr          |                   |      |          |            |             |     |               |                 |     | 59         |    |      |     |
|                                                | Autumr          |                   |      |          |            |             |     |               |                 |     | 60         |    |      |     |
|                                                | Autumr          |                   |      |          |            |             |     |               |                 |     | 60         |    |      |     |
|                                                | Autumr          |                   |      |          |            |             |     |               |                 |     | 62         |    | 17   |     |
|                                                | Autumr          |                   |      |          |            |             |     |               |                 |     | 65         |    | •    | 1   |
|                                                | Autumr          |                   |      |          |            |             |     |               |                 | 22  | 64         | 1  | 12   | 1   |
|                                                | Major acc       |                   |      | _        |            |             |     |               |                 | _   |            |    |      |     |
|                                                | Autumr          |                   |      |          |            |             |     |               |                 | _   | 69         |    |      |     |
|                                                | Autumr          |                   |      |          |            |             |     |               |                 |     | 65         |    |      |     |
|                                                | Autumr          |                   |      |          |            |             |     |               |                 |     | 66         |    |      |     |
|                                                | Autumr          |                   |      |          |            |             |     |               |                 | 11  |            |    |      |     |
|                                                | Autumr          | 2009              |      |          |            |             |     |               |                 |     | 69         |    |      |     |
| Various environmental thre<br>transport of haz |                 | spills,<br>inces) |      |          |            |             |     |               |                 |     | 66<br>62   |    |      |     |
|                                                | Autum           |                   |      |          |            |             |     |               |                 |     | 64         |    |      |     |
|                                                | Autum           |                   |      |          |            |             |     |               |                 |     | 62         |    |      |     |
|                                                | Autum           |                   |      |          |            |             |     |               |                 |     | 62<br>54   |    |      |     |
|                                                | Autum           |                   |      |          |            |             |     | 11            |                 | _   | 54<br>65   |    |      |     |
|                                                | Autum           |                   |      |          |            |             |     |               |                 |     | 55         |    |      |     |
|                                                | Availability of |                   |      |          |            |             |     |               |                 | 12  | 55         | 2  | 20   | 4   |
|                                                | Autumr          |                   |      |          |            |             |     |               |                 | 5   | 61         | 5  | 26   | Л   |
|                                                | Autumr          |                   |      |          |            |             |     |               |                 |     | 52         |    |      |     |
|                                                | Autumr          |                   |      |          |            |             |     |               |                 |     | 64         |    |      |     |
|                                                | Autumr          |                   |      |          |            |             |     |               |                 |     | 68         |    |      |     |
|                                                | Autumr          |                   |      |          |            |             |     |               |                 |     | 64         |    |      |     |
|                                                | Autum           |                   |      |          |            |             |     |               |                 |     | 65         |    |      |     |
|                                                | Autum           | 12007             | 0    | 10 20    | 30         | 40 50       | 70  | 80            | 90 <sup>-</sup> | 100 | 00         | 2  | 10   | 2   |
| ABDI                                           | The Ac          | lvisory           | Boai | rd For I | Defen      | %<br>ce Inf | ion |               |                 | В   | ulleti     | ns | 1/2( | 016 |

#### Preparedness for various threats (II)

"How well do you think Finland has prepared for the following security threats?"

ABDI

#### Preparedness for various threats (III)

"How well do you think Finland has prepared for the following security threats?"

ABDI